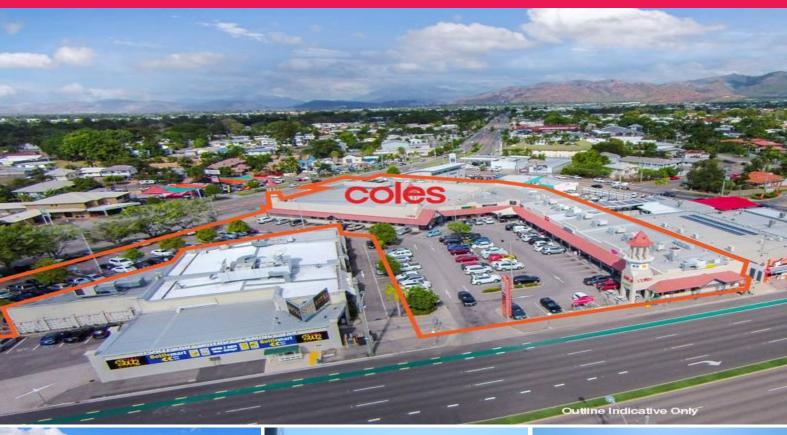

## Be Part of the Rising Sun Shopping Centre Rejuvenation

Rising Sun Shopping Centre has new owners and a new direction. Proposed works include widening of the Bowen Road access, new tenant mix, shaded parking and a general centre wide improvements.

Shop 9 beside the Rising Sun butcher shop and Eden Cafe offers 76m2 of open plan white shell space. Suitable for a range of users, contact Ray White Commercial to be part of the the new and improved Rising Sun Shopping Centre.