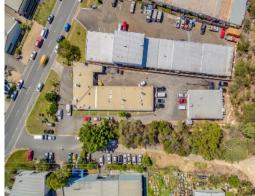

## **Instructions Are Clear**

- \* 53m2\* front unit
- \* Tenanted on a 3 year lease with 2 x 3 year options
- \* Returning \$9,360\* nett per annum
- \* Located in central location in the heart of Southport
- \* Close to new Light Rail System, CBD and facilities
- \* Easy access to Smith Street
- \* Tenant also occupies additional two units in complex
- \* Don?t be afraid to mention a figure