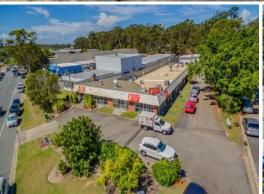

## **Instructions Are Clear**

- \* 53m2\* front unit
- \* Tenanted on a 3 year lease with 2 x 3 year options
- \* Returning \$9,360\* nett per annum
- \* Located in central location in the heart of Southport
- \* Close to new Light Rail System, CBD and facilities
- \* Easy access to Smith Street
- \* Tenant also occupies additional two units in complex
- \* Don?t be afraid to mention a figure