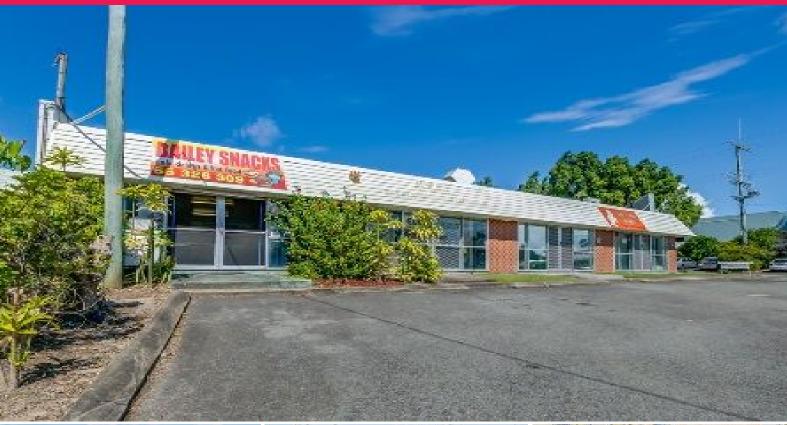

## **Instructions Are Clear**

- \* 53m2\* front unit
- \* Tenanted on a 3 year lease with 2 x 3 year options
- \* Returning \$9,360\* nett per annum
- \* Located in central location in the heart of Southport
- \* Close to new Light Rail System, CBD and facilities
- \* Easy access to Smith Street
- \* Tenant also occupies additional two units in complex
- \* Don?t be afraid to mention a figure

53sqm