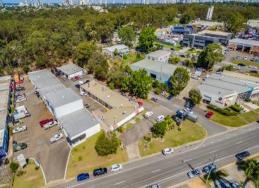

## **Instructions Are Clear**

- \* 53m2\* front unit
- \* Tenanted on a 3 year lease with 2 x 3 year options
- \* Returning \$9,360\* nett per annum
- \* Located in central location in the heart of Southport
- \* Close to new Light Rail System, CBD and facilities
- \* Easy access to Smith Street
- \* Tenant also occupies additional two units in complex
- \* Don?t be afraid to mention a figure