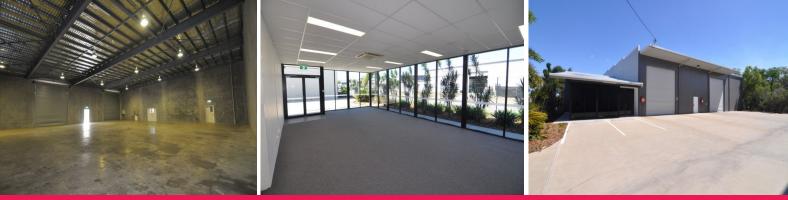

## Modern free standing warehouse with showroom and secure yard

28 Auscan Crescent comprises an 8 year old, tilt panel, warehouse with attached showroom and offices. The warehouse is clear span with minimum 6 metre clearance throughout accessed via two 6 metre electric roller doors. There is approx. 700m2 of concreted yard space allowing for heavy vehicle movements and ample lay down area. For lease at \$100m2 p.a. net plus GST. Leasing incentives available to qualified tenants. Contact Ray White Commercial to arrange an inspection today.