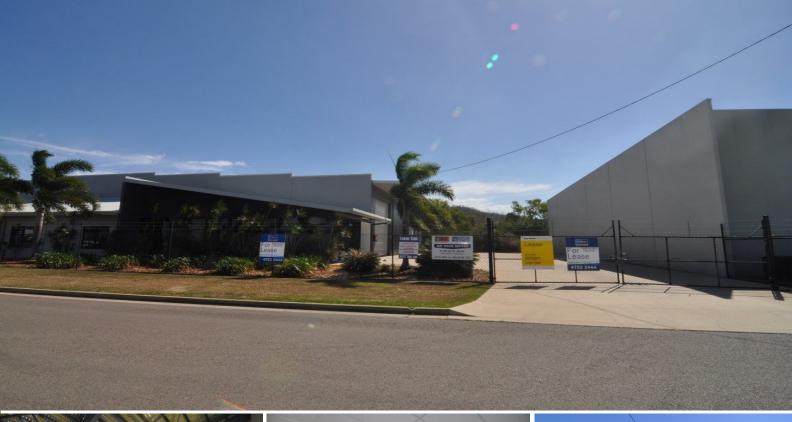

## 28 Auscan Crescent, Garbutt QLD 4814

## Modern free standing warehouse with showroom and secure yard

28 Auscan Crescent comprises an 8 year old, tilt panel, warehouse with attached showroom and offices. The warehouse is clear span with minimum 6 metre clearance throughout accessed via two 6 metre electric roller doors. There is approx. 700m2 of concreted yard space allowing for heavy vehicle movements and ample lay down area. For lease at \$100m2 p.a. net plus GST. Leasing incentives available to qualified tenants. Contact Ray White Commercial to arrange an inspection today.