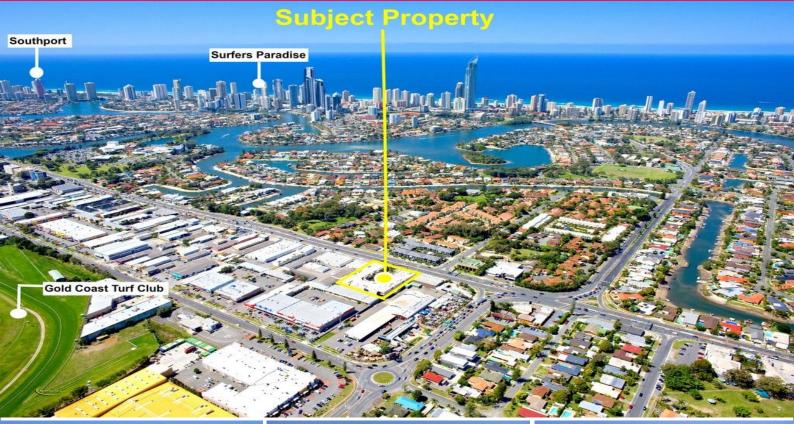

## Ray White





## 42 Bundall Road, Bundall QLD 4217

## Office Space To Suit Growing Owner Occupier Looking to Sublease The Remaining Sp

\*Ground floor professional office unit

 $^{\ast}$  Spacious grand layout with an open plan feel while still having fitted offices

\* Plus an additional exclusive use terrace - 73m2\*

- \* Unheard of 24 car spaces-currently producing income by being rented to existing tenants
- \* Can be split into 2 (or even 3) offices
- \* Join national tenants Commonwealth Bank, Ashley & Martin Medical Clinic, Wealthbuild Australia, Auspac Media al

Offices FOR LEASE

709sqm



Ryan Langham 0420 581 164 r.langham@rwsp.net