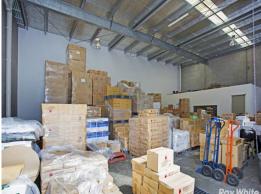

Property Details:

• Total lettable area 354m2 approx.

• Current rental income \$38,000 p/a approx.

• Security of two separate tenants

• Quality location with excellent transport access

• Perfect SMSF investment

• Excellent wareho

Industrial FOR SALE

354sqm