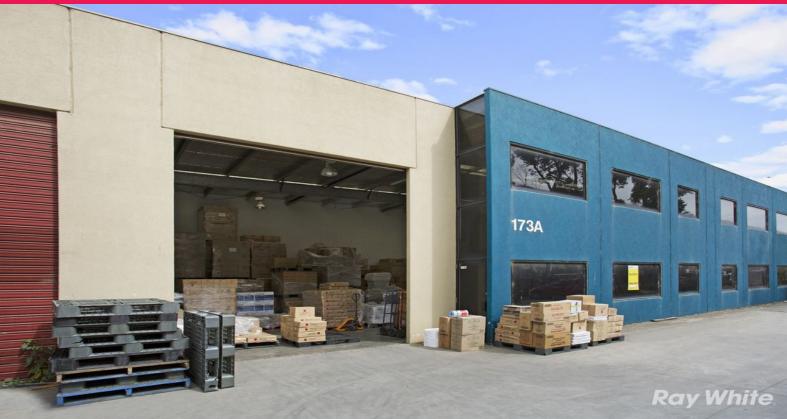

### **DOUBLE YOUR INVESTMENT DOLLAR**

Ray White Commercial Victoria is delighted to present to one lucky purchaser this great investment opportunity with two separate tenants in place. Don?t miss out on your chance to secure a modern industrial property located in Grange Industrial Park Clayton South. The estate has after hours security access and is in close proximity to major arterials including East Link, Peninsula Link and the Monash Freeway/Citylink.

Property Details:

• Total lettable area 354m2 approx.

• Current rental income \$38,000 p/a approx.

• Security of two separate tenants

• Quality location with excellent transport access

• Perfect SMSF investment

• Excellent wareho

Industrial FOR SALE

354sqm