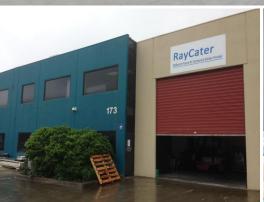

### **DOUBLE YOUR INVESTMENT DOLLAR**

Ray White Commercial Victoria is delighted to present to one lucky purchaser this great investment opportunity with two separate tenants in place. Don?t miss out on your chance to secure a modern industrial property located in Grange Industrial Park Clayton South. The estate has after hours security access and is in close proximity to major arterials including East Link, Peninsula Link and the Monash Freeway/Citylink.

Property Details:

• Total lettable area 354m2 approx.

• Current rental income \$38,000 p/a approx.

• Security of two separate tenants

• Quality location with excellent transport access

• Perfect SMSF investment