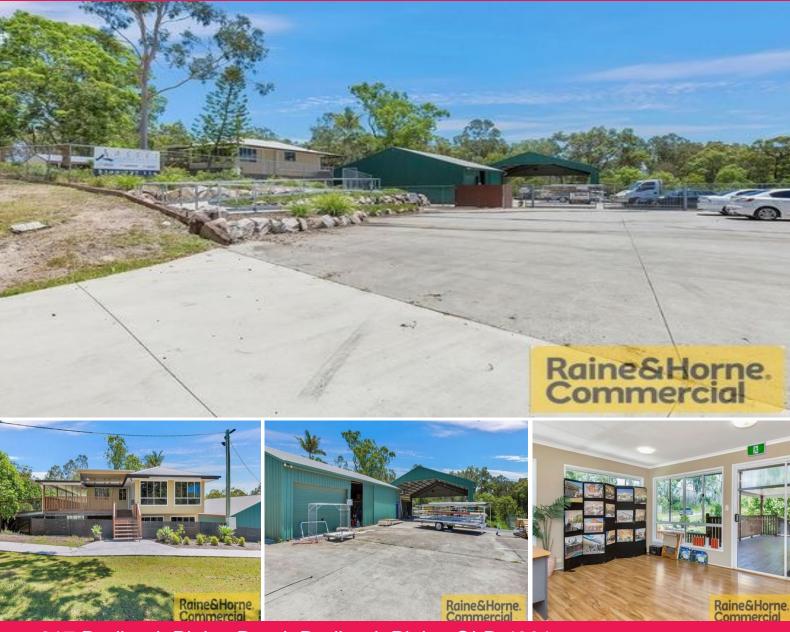

## Unique to the Market

Properties of this type are hard to fine . The property is located on the busy Redbank Plains Road with easy access to the Cunningham Hwy . The property has the following Unique features:

- \* Well presented office and showroom of approx. 160sqm
- \* Parking for 12 or more vehicles
- \* Concrete hardstand
- \* Fenced and Gated
- \* Approx 180sqm metal clad shed
- \* Approx 250sqm of covered open air work area
- \* Approx 3,500sqm of land area

This property also has the added security benefit of a live in caretaker

Outgoings: Included in

Industrial FOR LEASE

610sqm