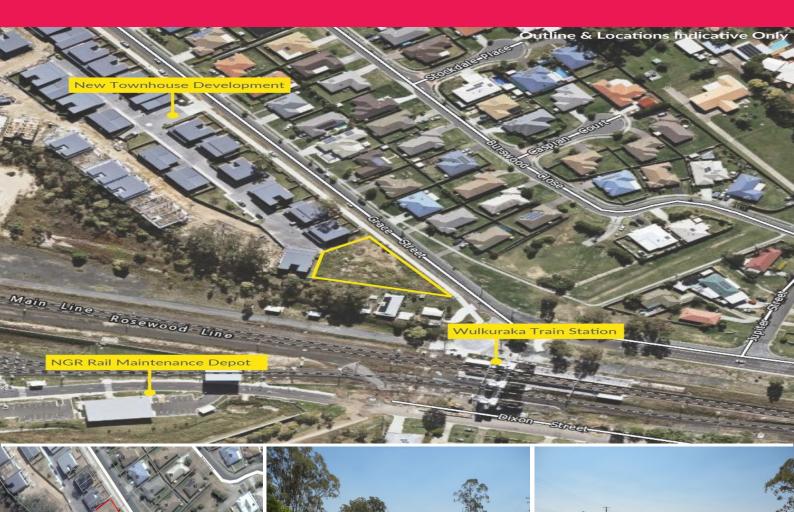

## 1,658m2\* Commercial Block? DA Approved For Shops/Offices

- Located between Wulkuraka rail station and large new town house complex
- Vendor will sell or build if interested parties to lease are obtained
- Proposed Shops/offices =  $523.04m2^*$  consisting of a food store (245.5m2\*), bottle shop (95m2\*) and offices/medical suite (182.49m2\*)
- Wulkuraka is a growing suburb with new residential developments planned in the immediate area
- Expanding Wulkuraka industrial estate with new rail maintenance facility now operating just on the other side of the rail line
- Increasing demand for more local amenities.
- 10 minutes to Ipswich CBD