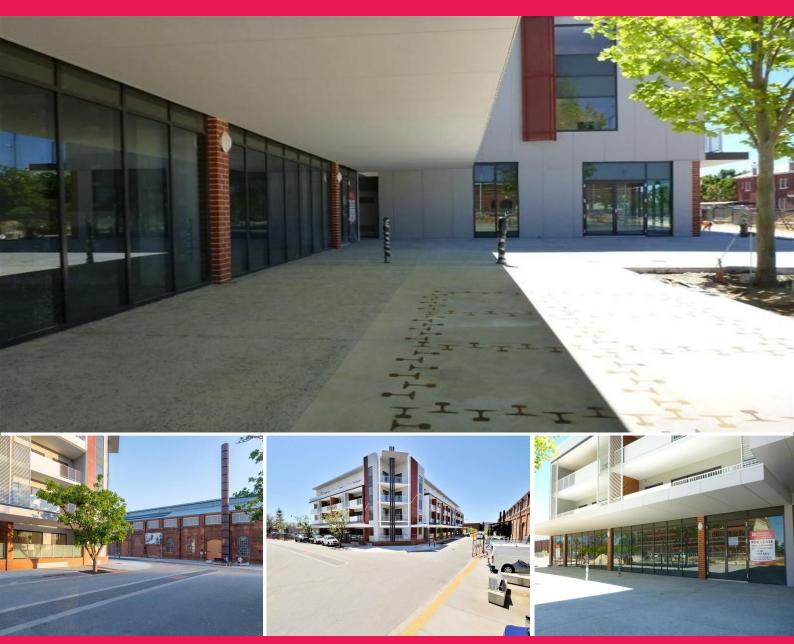

## 71/21 Foundry Road, Midland WA 6056

## **BRAND NEW FOOD/RETAIL - RAILWAY WORKSHOPS AREA**

Having recently reached completion, Victoria Quarter is the latest addition to the redevelopment area of the Midland Railway Workshops which features stylish modern residential apartments and soon-to-be landscaped public spaces forming a new cultural hub.

This 98 square meter unit has been built to accommodate food & beverage uses, and is connected with gas, power & water, allocated 2 parking bays and has end of trip facilities available to staff. Alfresco Dining is also optional subject to approval from the Metropolitan Redevelopment Authority.

98m2 floor area. Staff Amenities includi Retail

FOR LEASE

98sqm

alex.taylor@gilesjones.com.au