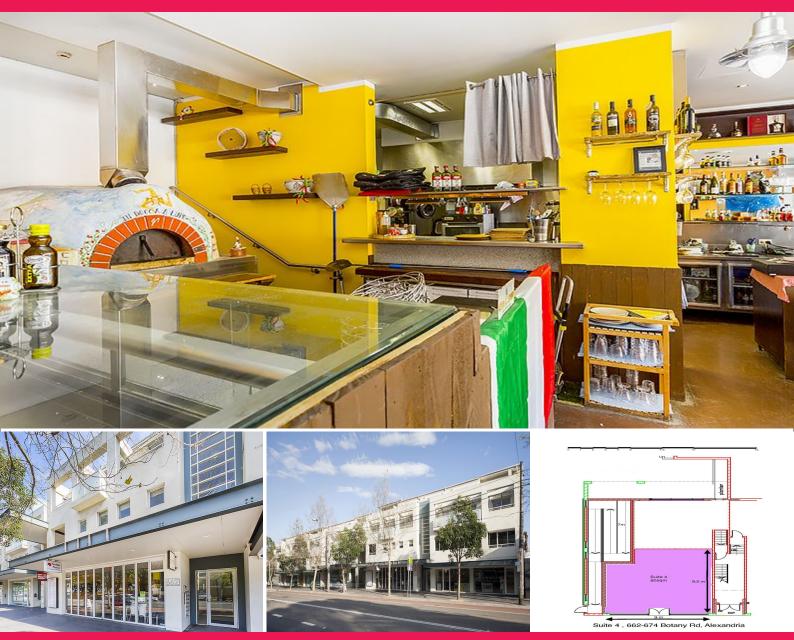

## 662-674 Botany Road, Rosebery NSW 2018

## **RETAIL, OFFICE OR MEDICAL OPPORTUNITY**

This shop benefits from secure basement car parking together with excellent street parking. Located close to Botany Road shops and bus services and only minutes away from Green Square Station.

A superb location offering easy access to Sydney's CBD, the eastern suburbs, premier cafes (Bourke St Bakery) , schools, golf courses and beaches.

Open to a mixture of commercial users including hospitality, office, shop and showroom  $% \left( {{{\left( {{{\left( {{{\left( {{{\left( {{{c}}} \right)}} \right.} \right.} \right)}_{0,2}}}} \right)_{ij}}} \right)$ 

Key Features:

- Grease Trap & Exhaust
- Close To Rail & Bus S

Retail FOR LEASE

80sqm

Dimitrios Franze 0406 558 855 dimitrios@oxfordagency.com.au Shane Blackett 0410 093 392 shane@oxfordagency.com.au

dimitrios@o;