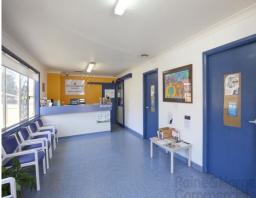

## ENTRY LEVEL COMMERCIAL INVESTMENT - SECURE LEASE TO WELL PETS

PUBLIC AUCTION TUESDAY, 21 FEBRUARY 2017 UNLESS SOLD PRIOR

- \* Specialised veterinary hospital
- \* Site area 783 square metres
- \* Building area 369 square metres
- $^{\star}$  Single storey with 17.58 metre frontage to Murphy Street and 43.03 metre depth
- $^{\star}$  Well-appointed waiting area, reception, operating theater, pharmacy and holding rooms
- \* Full amenities and kitchen
- \* New 10 + 5 + 5 year I