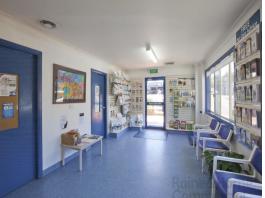

## ENTRY LEVEL COMMERCIAL INVESTMENT - SECURE LEASE TO WELL PETS

PUBLIC AUCTION TUESDAY, 21 FEBRUARY 2017 UNLESS SOLD PRIOR

- \* Specialised veterinary hospital
- \* Site area 783 square metres
- \* Building area 369 square metres
- $^{\star}$  Single storey with 17.58 metre frontage to Murphy Street and 43.03 metre depth
- $^{\star}$  Well-appointed waiting area, reception, operating theater, pharmacy and holding rooms
- \* Full amenities and kitchen
- \* New 10 + 5 + 5 year I