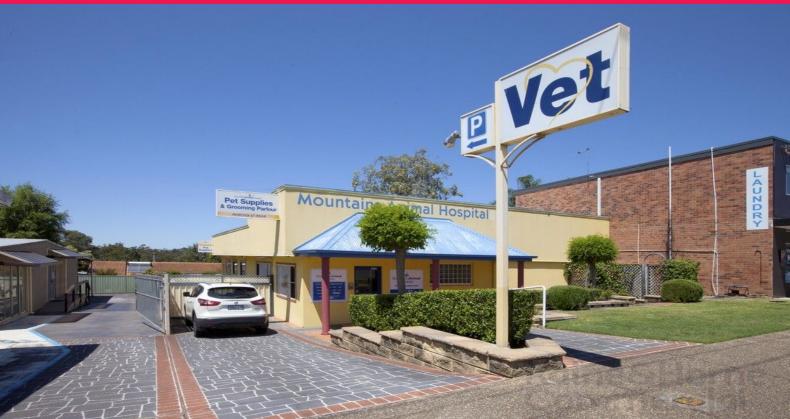

## ENTRY LEVEL COMMERCIAL INVESTMENT - SECURE LEASE TO WELL PETS

PUBLIC AUCTION TUESDAY, 21 FEBRUARY 2017 UNLESS SOLD PRIOR

- \* Specialised veterinary hospital
- \* Site area 783 square metres
- \* Building area 369 square metres
- $^{\star}$  Single storey with 17.58 metre frontage to Murphy Street and 43.03 metre depth
- $^{\star}$  Well-appointed waiting area, reception, operating theater, pharmacy and holding rooms
- \* Full amenities and kitchen
- \* New 10 + 5 + 5 year I

Retail

FOR SALE

369sqm

Raine&Horne. Commercial

**Gavin Shatford** 

0417 228 507

gavin.shatford@rhc.com.au