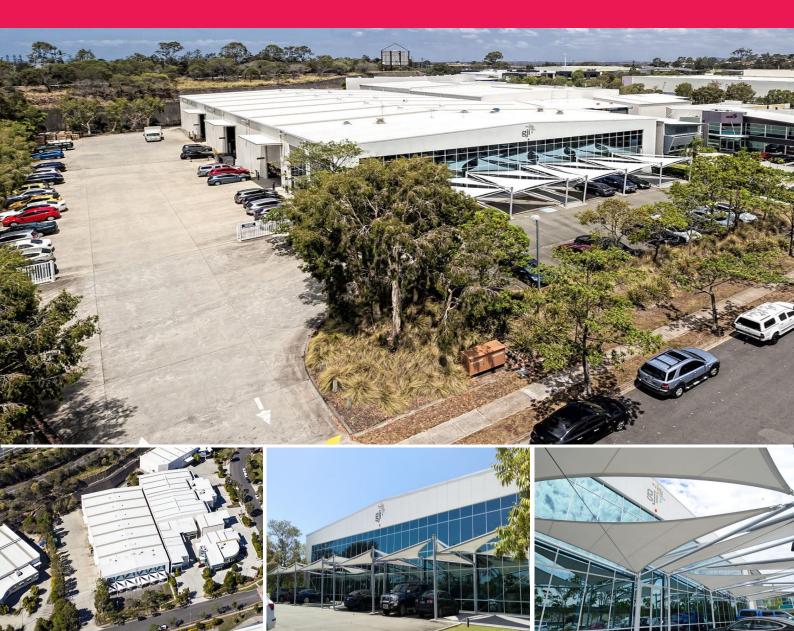

## 17 Archimedes Place, Murarrie QLD 4172

## 3,952m2\* Metroplex Freestanding Corporate Headquarters

- 1,102m2\* A-grade, high quality finishes, ducted air-conditioned office over two levels

- Large atrium style reception area, multiple board/meeting rooms, partitioned offices and open plan areas, server room, alarm system, fully data cabled

- Amenities include staff lunch rooms, kitchenettes and multiple male  $\&\$  female bathrooms

- 2,850m2\* clear span tilt panel warehouse with three electric 6.5m high roller doors and 7.5m internal clearance, dock leveler, additional roller door providing access to rear hardstand, 250amps per phase three phase power

- 10 covered car spaces plus circa 55 additional parking bays on site (\*approx)

Contact Jared Doyle or Jack Gwyn of Ray

Industrial FOR LEASE

3952sqm