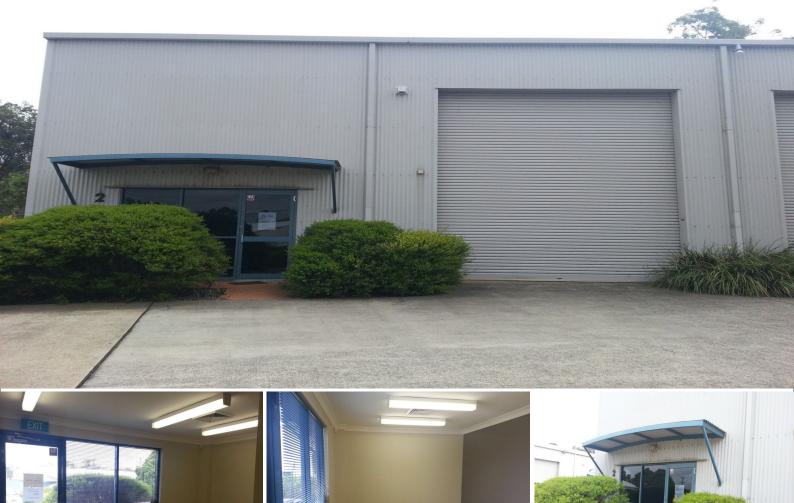

## 2/11 Glenwood Drive, Thornton NSW 2322

## **PERFECT MIX OF OFFICE & WAREHOUSE SPACES**

- \* Numerous offices + open plan area
- \* Little warehouse or vehicle parking
- \* Cabled for the office user
- \* Great place to get out of the home office / garden shed environment at the right price
- \* Excellent location in close proximity to M1 Motorway or Hunter Expressway

If your business is in growth mode, then call Michael Maffey on (0438) 049 366 to arrange an inspection of this cracker facility!!

Industrial FOR LEASE

180sqm

Michael Maffey 0438 049 366 mmaffey@starrpartners.com.au