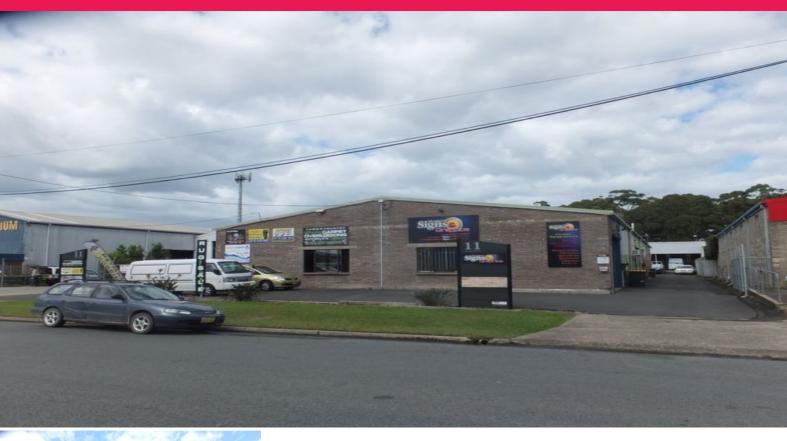

## LJ Hooker Commercial

Unit 1b/11 Cook Drive, Coffs Harbour NSW 2450

## LEASED BY LJ HOOKER COMMERCIAL

Unit 1B is a modern street front unit of approximately 90m2, situated in an eight unit complex with a concrete driveway around the perimeter of the building.

The unit provides affordable quality storage space in a popular industrial location.

It is serviced by a roller access door and good onsite car parking which is situated adjacent to the unit.

The Cook Drive industrial area is B-Double friendly and comprises a mix of light and heavy industrial uses.

It enjoys close proximity to the Pacific Highway, some 500 metres away. The new Bunnings Warehouse is situated on the corner of Cook Drive and is trading exceptionally well.

The Coffs Harbour Health Campus, Southern Cross University and International Sports Stadium are close by and the