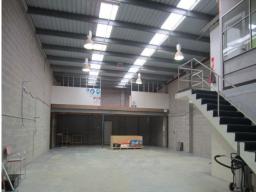

### Warehouse/ Factory unit - Auction (If not sold prior)

Gunning Real Estate along with Balmoral Partners is pleased to present for sale via Public Auction (if not sold prior) this industrial unit boasting great natural light, air-conditioning, and a partial fitted office area. The ground floor warehouse is open plan and has internal clearance from 5m.

#### **KEY FEATURES**

\* Warehouse Floor: 210sqm \* First Floor Office: 61sqm

\* Container height roll

Industrial FOR SALE

271sqm