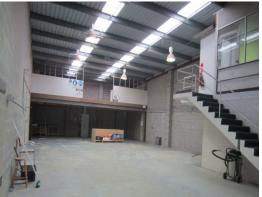

### Warehouse/ Factory unit - Auction (If not sold prior)

Gunning Real Estate along with Balmoral Partners is pleased to present for sale via Public Auction (if not sold prior) this industrial unit boasting great natural light, air-conditioning, and a partial fitted office area. The ground floor warehouse is open plan and has internal clearance from 5m.

#### **KEY FEATURES**

\* Warehouse Floor: 210sqm \* First Floor Office: 61sqm

\* Container height roll

Industrial FOR SALE

271sqm