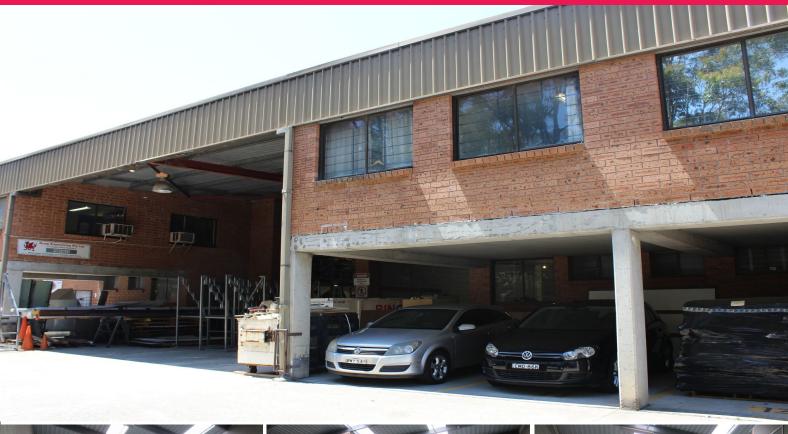

### Warehouse/ Factory unit - Auction (If not sold prior)

Gunning Real Estate along with Balmoral Partners is pleased to present for sale via Public Auction (if not sold prior) this industrial unit boasting great natural light, air-conditioning, and a partial fitted office area. The ground floor warehouse is open plan and has internal clearance from 5m.

#### **KEY FEATURES**

\* Warehouse Floor: 210sqm \* First Floor Office: 61sqm

\* Container height roll

Industrial FOR SALE

271sqm