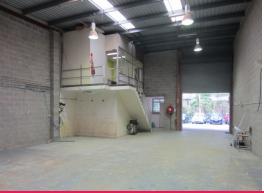

### Warehouse/ Factory unit - Auction (If not sold prior)

Gunning Real Estate along with Balmoral Partners is pleased to present for sale via Public Auction (if not sold prior) this industrial unit boasting great natural light, air-conditioning, and a partial fitted office area. The ground floor warehouse is open plan and has internal clearance from 5m.

#### **KEY FEATURES**

\* Warehouse Floor: 210sqm \* First Floor Office: 61sqm

\* Container height roll

Industrial FOR SALE

271sqm