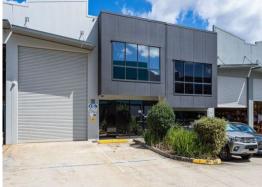

## 290m2\* Warehouse And Office Unit

- $^{\star}$  290m2  $^{\star}$  concrete tilt panel warehouse unit in a neat and tidy business park
- \* Incl. 193m2\* of ground floor warehouse area with over 6m\* of height
- $^{\star}$  Incl. 46m2  $^{\star}$  of air conditioned and carpeted ground floor office area or showroom area
- \* Incl. 51m2\* of mezzanine air conditioned and carpeted office area
- \* Two toilets with one a disabled sized toilet in the warehouse area
- \* A modern kitchenette in the mezzanine office area
- \* Large motorised roller door and high bay lighting
- \* East facing unit, means no hot afternoon sun on the front of the unit
- \* Very close to M1 Motorway via Exit 30
- \* 106 extra car parks at rear of this unit complex (very close to this unit)