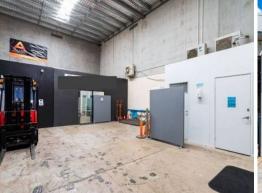

## 290m2\* Warehouse And Office Unit

- $^{\star}$  290m2  $^{\star}$  concrete tilt panel warehouse unit in a neat and tidy business park
- \* Incl. 193m2\* of ground floor warehouse area with over 6m\* of height
- $^{\star}$  Incl. 46m2  $^{\star}$  of air conditioned and carpeted ground floor office area or showroom area
- \* Incl. 51m2\* of mezzanine air conditioned and carpeted office area
- \* Two toilets with one a disabled sized toilet in the warehouse area
- \* A modern kitchenette in the mezzanine office area
- \* Large motorised roller door and high bay lighting
- \* East facing unit, means no hot afternoon sun on the front of the unit
- \* Very close to M1 Motorway via Exit 30
- \* 106 extra car parks at rear of this unit complex (very close to this unit)