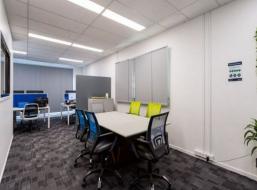

## 290m2\* Warehouse And Office Unit

- $^{\star}$  290m2  $^{\star}$  concrete tilt panel warehouse unit in a neat and tidy business park
- \* Incl. 193m2\* of ground floor warehouse area with over 6m\* of height
- $^{\star}$  Incl. 46m2  $^{\star}$  of air conditioned and carpeted ground floor office area or showroom area
- \* Incl. 51m2\* of mezzanine air conditioned and carpeted office area
- \* Two toilets with one a disabled sized toilet in the warehouse area
- \* A modern kitchenette in the mezzanine office area
- \* Large motorised roller door and high bay lighting
- \* East facing unit, means no hot afternoon sun on the front of the unit
- \* Very close to M1 Motorway via Exit 30
- \* 106 extra car parks at rear of this unit complex (very close to this unit)