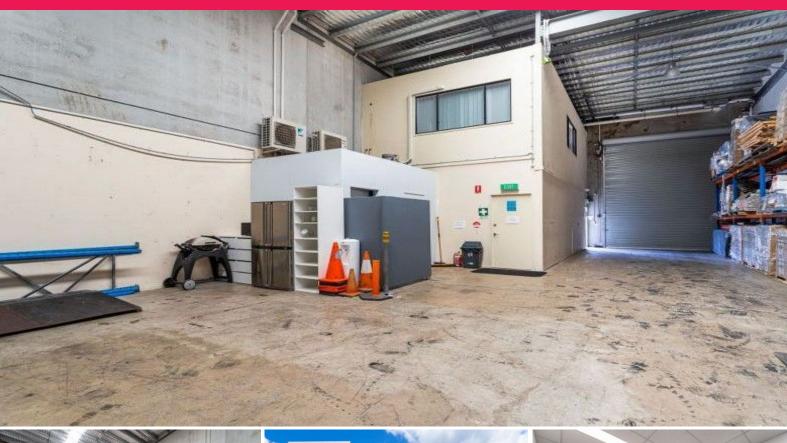

## 290m2\* Warehouse And Office Unit

- $^{\star}$  290m2  $^{\star}$  concrete tilt panel warehouse unit in a neat and tidy business park
- \* Incl. 193m2\* of ground floor warehouse area with over 6m\* of height
- $^{\star}$  Incl. 46m2  $^{\star}$  of air conditioned and carpeted ground floor office area or showroom area
- \* Incl. 51m2\* of mezzanine air conditioned and carpeted office area
- \* Two toilets with one a disabled sized toilet in the warehouse area
- \* A modern kitchenette in the mezzanine office area
- \* Large motorised roller door and high bay lighting
- \* East facing unit, means no hot afternoon sun on the front of the unit
- \* Very close to M1 Motorway via Exit 30
- \* 106 extra car parks at rear of this unit complex (very close to this unit)