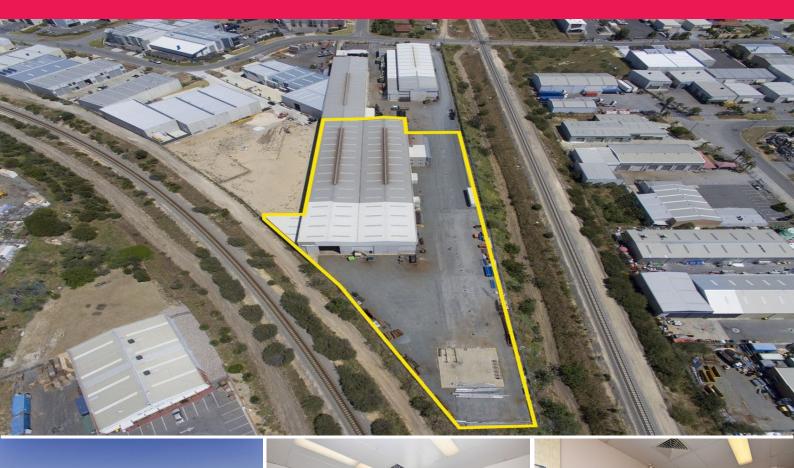

## Absolutely Best Value Large Factory/Workshop

This Large Industrial Site is the best value Factory/Workshop for Lease in the metro. It is strategically located just under 30kms\* from Perth City and just under 15kms\* from the Fremantle Port. There is good access and visibility from Stock Road.

This large Industrial Factory/Workshop features a 3,800sqm\* factory area with a 330sqm\* office sitting on 9,597sqm\* of land, providing up to 5,000sqm\* of hardstand and plenty of parking for staff and visitors.

Other Features:

- Four 5-tonne cranes
- One 10-tonne crane
- 250 amps of Power
- 4 Large Workshop Door

Industrial FOR LEASE

4130sqm