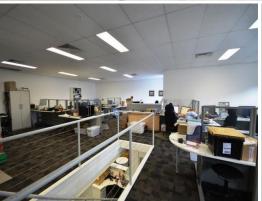

## OFFICE INCLUDING WAREHOUSE

Building Area: 196m2 (Approx)

This popular complex is located just 200m from Hannell Street which is the major road heading into Newcastle or west to Maitland.

- \* Approx 78m2 ground floor warehouse
- \* Approx 118m2 first floor open plan office
- \* First floor ducted air conditioned
- \* 3 on-site car parks included.
- \* Equipped with fibre optic internet.

With a warehouse / office combination, there is a variety of tenants that this unit could suit. Some of the exist

Industrial

FOR LEASE

196sqm