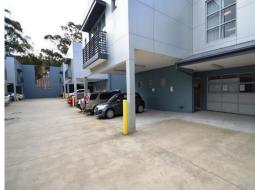

## OFFICE INCLUDING WAREHOUSE

Building Area: 196m2 (Approx)

This popular complex is located just 200m from Hannell Street which is the major road heading into Newcastle or west to Maitland.

- \* Approx 78m2 ground floor warehouse
- \* Approx 118m2 first floor open plan office
- \* First floor ducted air conditioned
- \* 3 on-site car parks included.
- \* Equipped with fibre optic internet.

With a warehouse / office combination, there is a variety of tenants that this unit could suit. Some of the exist

Industrial

FOR LEASE

196sqm