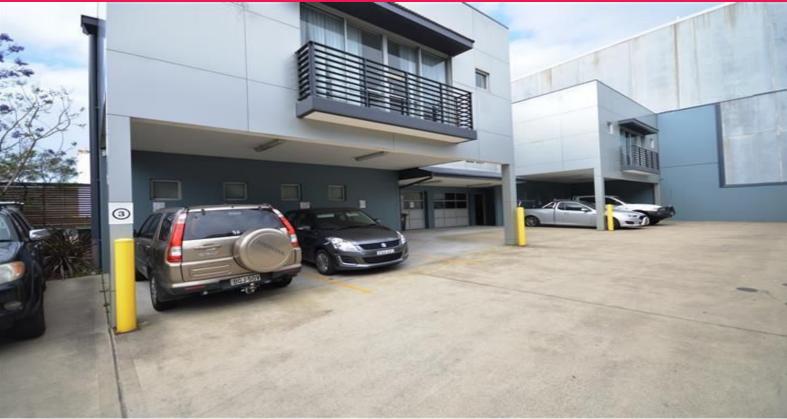

## OFFICE INCLUDING WAREHOUSE

Building Area: 196m2 (Approx)

This popular complex is located just 200m from Hannell Street which is the major road heading into Newcastle or west to Maitland.

- \* Approx 78m2 ground floor warehouse
- \* Approx 118m2 first floor open plan office
- \* First floor ducted air conditioned
- \* 3 on-site car parks included.
- \* Equipped with fibre optic internet.

With a warehouse / office combination, there is a variety of tenants that this unit could suit. Some of the exist

Industrial

FOR LEASE

196sqm