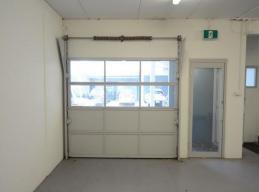

## OFFICE INCLUDING WAREHOUSE

Building Area: 196m2 (Approx)

This popular complex is located just 200m from Hannell Street which is the major road heading into Newcastle or west to Maitland.

- \* Approx 78m2 ground floor warehouse
- \* Approx 118m2 first floor open plan office
- \* First floor ducted air conditioned
- \* 3 on-site car parks included.
- \* Equipped with fibre optic internet.

With a warehouse / office combination, there is a variety of tenants that this unit could suit. Some of the exist

Industrial

FOR LEASE

196sqm