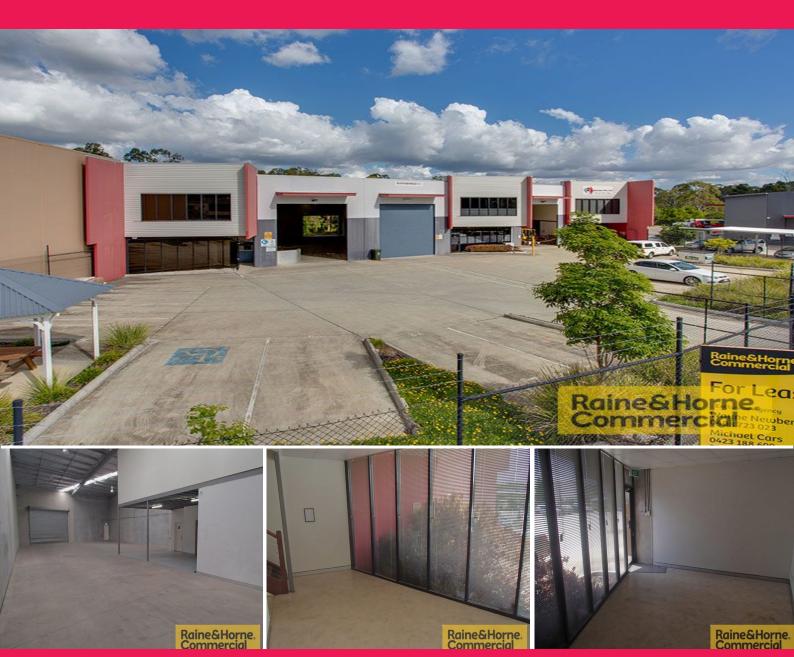

# Modern, Functional & Secure

- \* 423sqm concrete tilt panel unit offering excellent presentation
- \* Fully fenced and secure complex of only three units
- \* 323sqm of clear span warehouse with up to 7m internal height
- \* Access via a single electric container height roller door
- \* Rear roller door offers good air flow & ventilation
- \* 100sqm of air-conditioned office space over two levels
- \* Complex has large concrete apron for easy truck access
- \* Ability to drop 20ft container in front of your roller doors
- \* Well located complex in popular industrial precinct
- \* Only minutes from Beaudesert Rd & access to major arterials
- \* This opportunity is not to be missed!

Outgoings - Paid by Ten

Industrial

FOR LEASE

423sqm