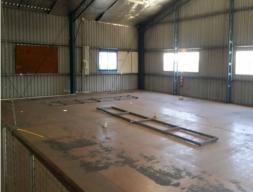

• Featuring approximately 540m? of warehouse and workshop

• Approximately 270m? of covered front awning

• Additional 195m? of solid based mezzanine floor area

• 55m? of front office with air conditioning

• Massive hard stand area and fully fenced yard

• Three phase power throughout

• Great property for truck and equipment movements

This property is a must

Industrial FOR LEASE \$55,000 incl. of GST + Outgoings 790sqm