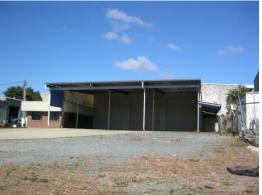

• Featuring approximately 540m? of warehouse and workshop

• Approximately 270m? of covered front awning

• Additional 195m? of solid based mezzanine floor area

• 55m? of front office with air conditioning

• Massive hard stand area and fully fenced yard

• Three phase power throughout

• Great property for truck and equipment movements

This property is a must

Industrial FOR LEASE \$55,000 incl. of GST + Outgoings 790sqm