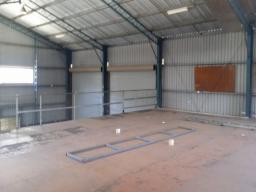

• Featuring approximately 540m? of warehouse and workshop

• Approximately 270m? of covered front awning

• Additional 195m? of solid based mezzanine floor area

• 55m? of front office with air conditioning

• Massive hard stand area and fully fenced yard

• Three phase power throughout

• Great property for truck and equipment movements

This property is a must

Industrial FOR LEASE \$55,000 incl. of GST + Outgoings 790sqm