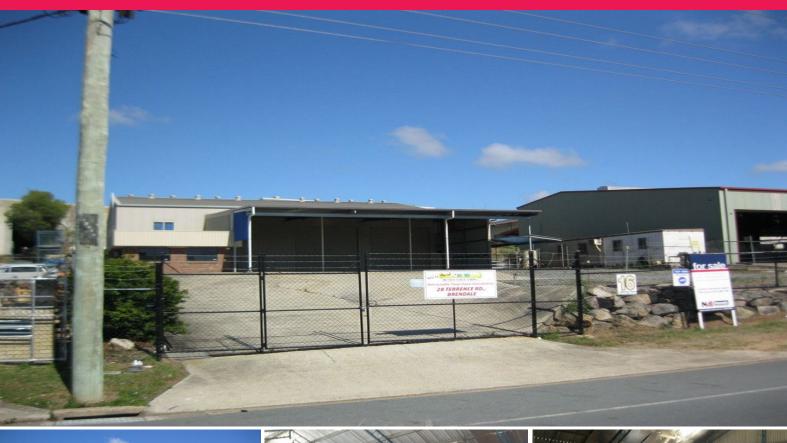

### Everything you could want at this price

Located within the popular Brendale industrial estate this versatile free standing industrial premises will tick a lot of boxes for a large range of business activities. You? Il be impressed with the all this property has to offer which includes a large hard stand area and the spacious shed it self.

• Featuring approximately 540m? of warehouse and workshop

• Approximately 270m? of covered front awning

• Additional 195m? of solid based mezzanine floor area

• 55m? of front office with air conditioning

• Massive hard stand area and fully fenced yard

• Three phase power throughout

• Great property for truck and equipment movements

This property is a must

Industrial FOR LEASE \$55,000 incl. of GST + Outgoings 790sqm