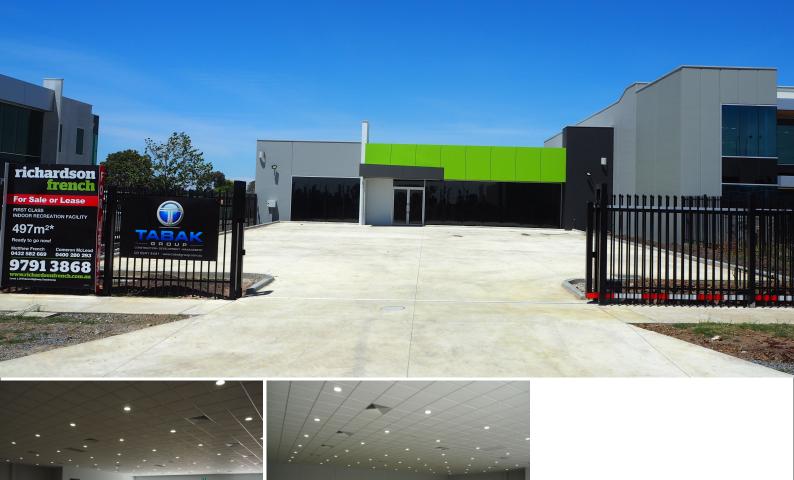

## 30 Remount Way, Cranbourne VIC 3977

## **First Class Indoor Recreation Facility!**

Located in the fast paced Thompsons Base Estate, this warehouse has been built with a little extra. A suspended ceiling and reverse cycle air conditioning makes this factory/showroom rise to the top.

Perfect for someone in the fitness industry, or someone needing a large showroom or open plan office, but be quick, it won't last long.

Property Features:

- + Reverse cycle air conditioning
- + Suspended ceiling
- + Motorised security gates
- + Showers plus amenities
- + Kitchenette

Retail FOR LEASE

472sqm

Matthew French 0432 582 669 matthew@richardsonfrench.com.au Cameron McLeod 0400 280 293 cameron@richardsonfrench.com.au