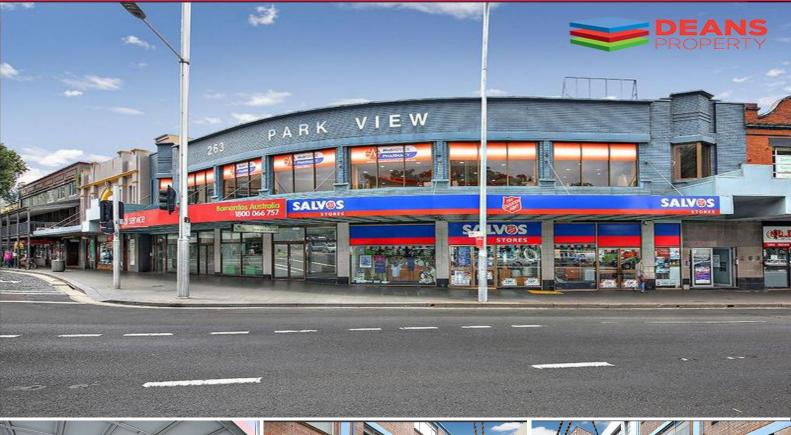

## 265 Broadway, Broadway NSW 2007

## Ideal office/retail/showroom/restaurant - Broadway Location!

Positioned on the cusp of Broadway, Ultimo, Chippendale and Glebe, this ideal office/retail/showroom/restaurant sits in the heart of the City Fringe's commercial and retail precinct. The premises boasts a large glass frontage, allowing fantastic exposure to passing vehicular and foot traffic.

The premises will undergo a commercial refurbishment Ready for occupation Q1 2017.

Features include:

- 400sqm approximately
- Fantastic exposure to passing traffic
- Two Secure off street car spaces and loading dock

Offices FOR LEASE

400sqm

Deans Property 9282 6777 enquiry@deansproperty.com.au