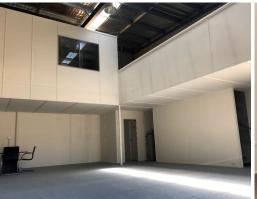

## Very Modern Warehouse with Office area

Modern warehouse with air-conditioned office mezzanine area and an ensuite. The tilt slab unit is located in the heart of the Caloundra Industrial precinct and is situated in an upmarket, quiet complex.

- Total floor area: 127m2 approx

- Warehouse area: 87m2 approx

- Air conditioned office Mezzanine area: 40m2 approx
- Shower and toilet facilities
- Kitchenette
- Roller door and sliding door access
- Complex car parking