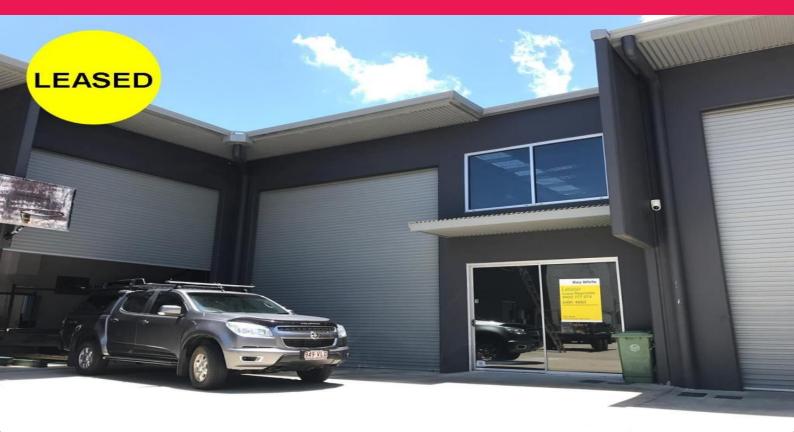

## Ray White.

3/8 Exeter Way, Caloundra West QLD 4551

## Very Modern Warehouse with Office area

Modern warehouse with air-conditioned office mezzanine area and an ensuite. The tilt slab unit is located in the heart of the Caloundra Industrial precinct and is situated in an upmarket, quiet complex.

- Total floor area: 127m2 approx

- Warehouse area: 87m2 approx

- Air conditioned office Mezzanine area: 40m2 approx
- Shower and toilet facilities
- Kitchenette
- Roller door and sliding door access
- Complex car parking