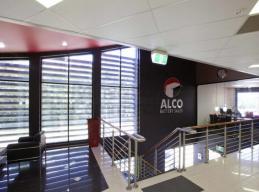

## CHEAPEST AND BEST OFFICE SPACE IN PENRITH AREA

- \* 377sqm A grade office complete with fit out
- \* Includes desks, chairs and complete kitchen
- \* Located in the Emu Plains Industrial Estate
- \* Walking distance to Emu Plains Station
- \* Comprising 7 offices, separate entrance, open plan reception, Male/Female amenities and boardroom
- \* Ample parking
- \* Rare opportunity to obtain a first class office at minimal cost