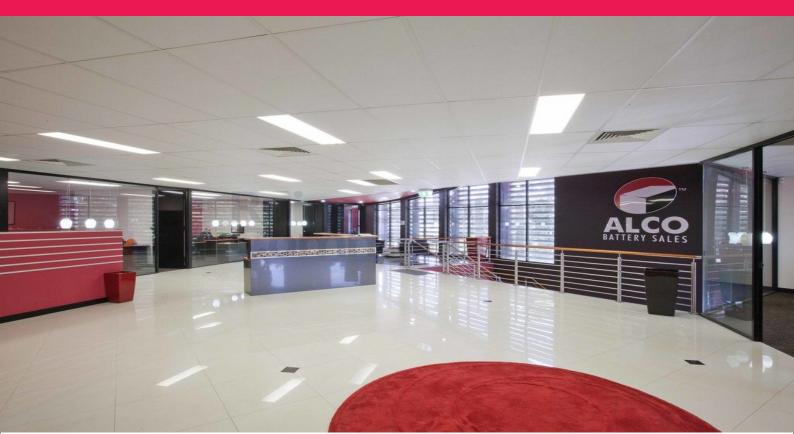

## CHEAPEST AND BEST OFFICE SPACE IN PENRITH AREA

- \* 377sqm A grade office complete with fit out
- \* Includes desks, chairs and complete kitchen
- \* Located in the Emu Plains Industrial Estate
- \* Walking distance to Emu Plains Station
- \* Comprising 7 offices, separate entrance, open plan reception, Male/Female amenities and boardroom
- \* Ample parking
- \* Rare opportunity to obtain a first class office at minimal cost