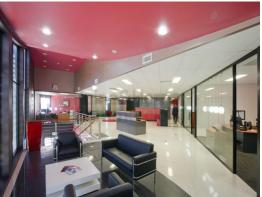

## CHEAPEST AND BEST OFFICE SPACE IN PENRITH AREA

- \* 377sqm A grade office complete with fit out
- \* Includes desks, chairs and complete kitchen
- \* Located in the Emu Plains Industrial Estate
- \* Walking distance to Emu Plains Station
- \* Comprising 7 offices, separate entrance, open plan reception, Male/Female amenities and boardroom
- \* Ample parking
- \* Rare opportunity to obtain a first class office at minimal cost