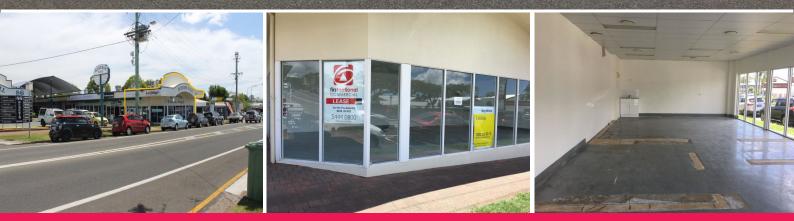

## 1/86 Burnett Street, Buderim QLD 4556

## First Time Offered in Years! Highest Exposure on Burnett Street in Buderim

- 69m2 retail unit
- Plenty of onsite car parking
- Would suit food/ retail/ commercial office use
- Front tenancy with best exposure in the building
- Located in bustling retail hub of Buderim
- Currently tenanted by the Buderim VET who are relocating

This retail unit is positioned on Buderim's main retail strip, Burnett Street. This is the first time this unit has been offered in a number of years, with the current tenant being the Buderim VET. The complex has excellent exposure to Burnett Street and includes local and national tenants including Real Estate Agents, Gym, Bootmaker, Espresso Bar's etc. It is prominently positio Retail FOR LEASE