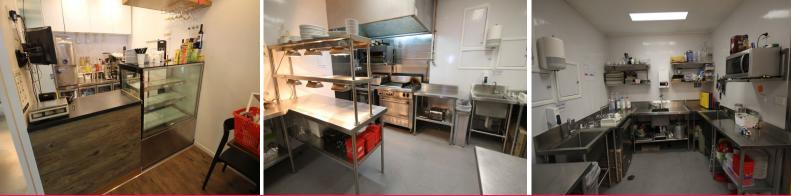

## FOR LEASE - FULLY FITTED OUT CAFE/TAKE AWAY/RESTAURANT

2/190 Birkdale Road, Birkdale

- 84m2 (approx) Restaurant/takeaway/cafe tenancy + front Al fresco seating area
- Contains open plan sit down area at the front and kitchen at the rear
- Grease trap connection
- Fully fitted out (previous tenant will consider all offers for fit out)

10

- Ready to move in and commence trading
- A Must to Inspect!

NETT RENTAL PCM\* - \$2,387 \*All prices exclusive o Retail FOR LEASE

84sqm