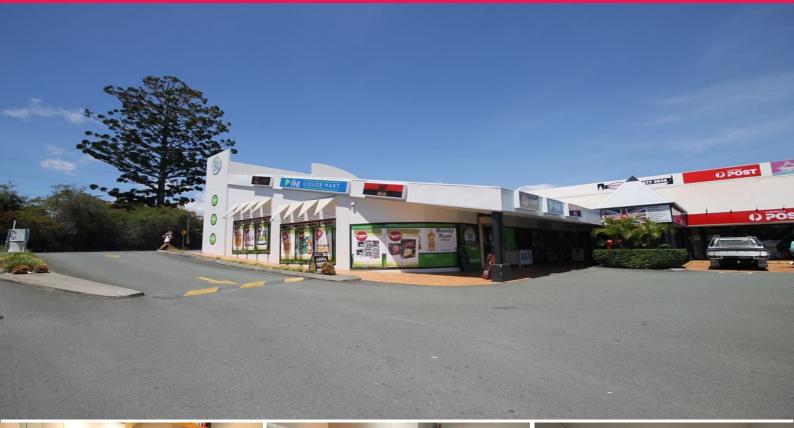

## 2/190 Birkdale Road, Birkdale QLD 4159

## FOR LEASE - FULLY FITTED OUT CAFE/TAKE AWAY/RESTAURANT

2/190 Birkdale Road, Birkdale

- 84m2 (approx) Restaurant/takeaway/cafe tenancy + front Al fresco seating area
- Contains open plan sit down area at the front and kitchen at the rear
- Grease trap connection
- Fully fitted out (previous tenant will consider all offers for fit out)

10

- Ready to move in and commence trading
- A Must to Inspect!

NETT RENTAL PCM\* - \$2,387 \*All prices exclusive o Retail FOR LEASE

84sqm