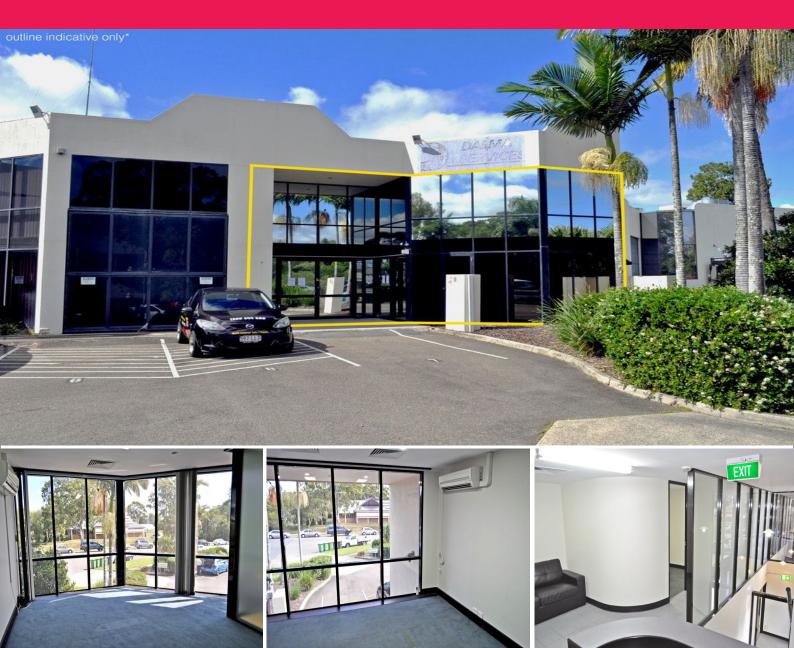

## Mortgagee In Possession Office/Warehouse

Seldom available office tenancy in central industrial location -  $Minutes^*$  to Southport CBD.

307m?\* of total NLA spread over two levels of tilt slab construction; Ground Floor:

- \* 187m?\* with partial office fit-out
- \* Large air-conditioned office with dual entry
- \* Large internal vault (approx. 36m?\*) with Chubb Security Safe ideal for a services group handling sensitive information, or a secure holding for valuables/archiving purposes
- \* Own male & female amenities First Floor:
- \* 120m?\* with complete,

### Immaculate Dual-Entry

Offices FOR SALE