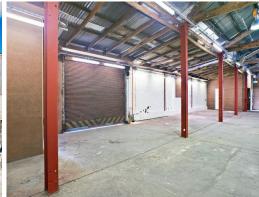

## **Warehouse in Creative Industrial Complex**

Located in the heart of Leichhardt, just moments away from Parramatta Road and Norton Street, this is a perfect opportunity for you to join this unique creative hub. Existing businesses in the complex include recording studio, landscaper, events planner and soon to be Brewery.

- \* Warehouse with kitchenette, amenities, small office and storeroom
- \* Roller door access
- \* Three phase power
- \* Superior lighting system
- \* AC in office

FOR LEASE CONTACT:

Industrial FOR LEASE