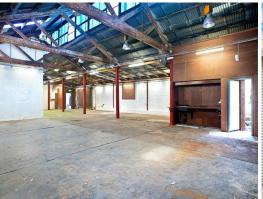

## **Warehouse in Creative Industrial Complex**

Located in the heart of Leichhardt, just moments away from Parramatta Road and Norton Street, this is a perfect opportunity for you to join this unique creative hub. Existing businesses in the complex include recording studio, landscaper, events planner and soon to be Brewery.

- \* Warehouse with kitchenette, amenities, small office and storeroom
- \* Roller door access
- \* Three phase power
- \* Superior lighting system
- \* AC in office

FOR LEASE CONTACT:

Industrial FOR LEASE