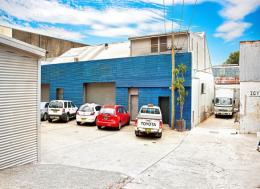

## **Warehouse in Creative Industrial Complex**

Located in the heart of Leichhardt, just moments away from Parramatta Road and Norton Street, this is a perfect opportunity for you to join this unique creative hub. Existing businesses in the complex include recording studio, landscaper, events planner and soon to be Brewery.

- \* Warehouse with kitchenette, amenities, small office and storeroom
- \* Roller door access
- \* Three phase power
- \* Superior lighting system
- \* AC in office

FOR LEASE CONTACT:

Industrial FOR LEASE