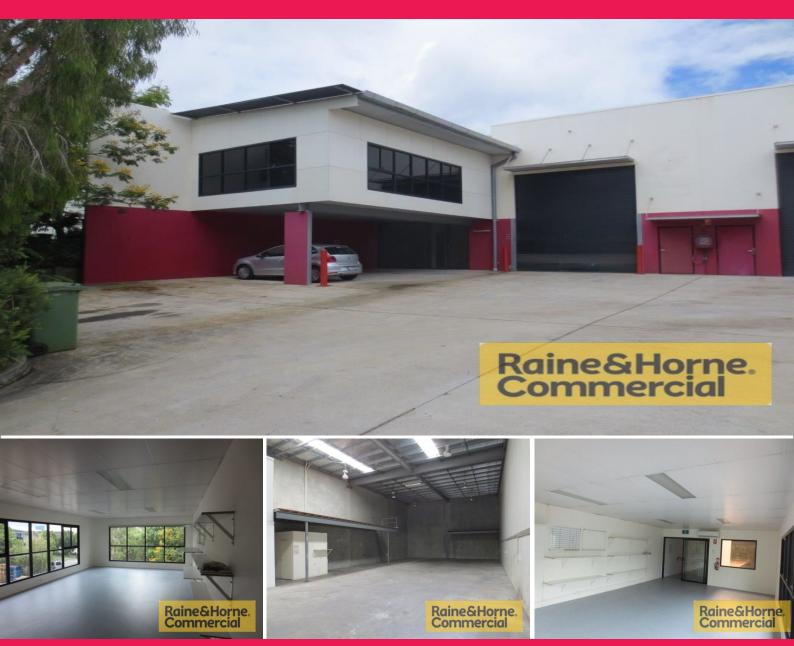

## 1/4 Natasha Street, Capalaba QLD 4157

## 380sqm Well Presented Modern Duplex Unit in Secure Compound

This very well presented tilt panel industrial unit is in a complex of two units and has Class 7 & 8, suitable for warehousing or manufacturing. Features include:

- \* 60sqm (approx) air conditioned first floor office
- \* 320sqm (approx) clear span warehouse
- \* Bonus 50sqm (approx.) load bearing mezzanine floor
- \* Container height electric roller door
- \* Skylights, insulation and plenty of three phase power
- \* Own amenities kitchenette and toilet
- \* Easy truck access & container friendly site
- \* Suits manufacturing or warehousing
- \* Pricing exclusive of outgoings (approx \$760pm) and GST
- For further information or to arrange an inspection please contact Exclusive Agent, Colin Tucker. Please quote pr