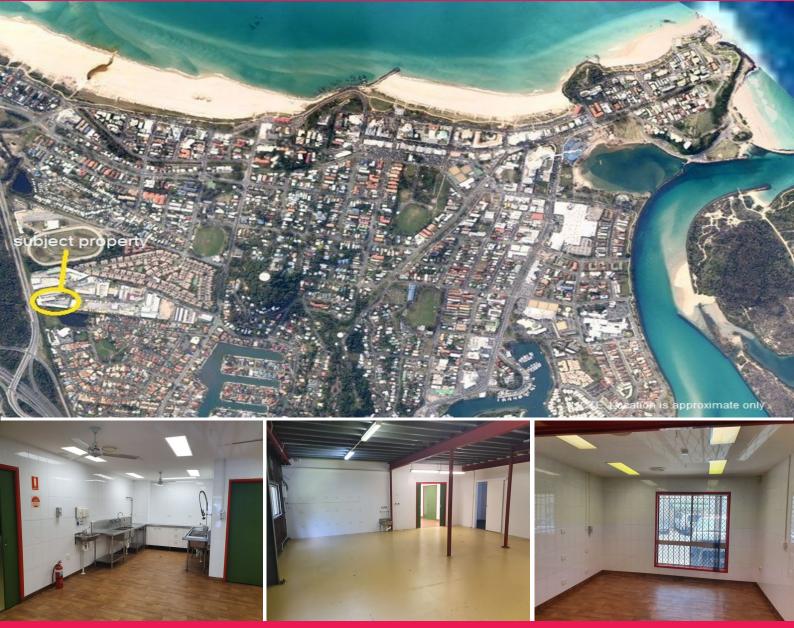

## **CLEAN SPACE - COMMERCIAL KITCHEN**

- Approx. 185m2 ground floor warehouse
- Includes warehouse space and large kitchen
- Previously used as a commercial kitchen, note there is no grease trap or coolroom
- Freshly painted and ready for immediate occupation
- 2 allocated car parks
- Easy access to the M1
- Available now