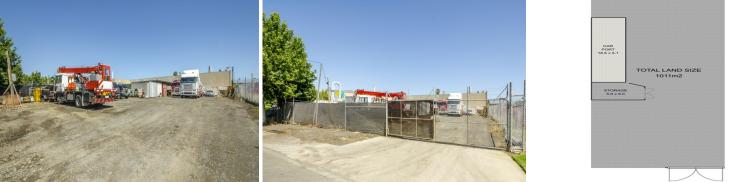

## 39 Albemarle Street, Williamstown VIC 3016

## **PRIME DEVELOPMENT OPPORTUNITY!**

Located in Williamstown Industrial Precinct, with easy access to Melbourne CBD and arterial roads to and from Westgate Freeway, this strategic and valuable location, measuring approx 1,011sqm, would be perfect for an owner-occupier with multiple vehicles. It also offers ample potential for developers with multi-site aspirations (STCA).

• Undercover shelter

• Hardstand crushed-rock surface

• Industrial 1 zoning

• Wide driveway with secure fenced perimeter

Land FOR SALE

**Tino Parisi** 0425 755 655 tinop@comptongreen.com.au