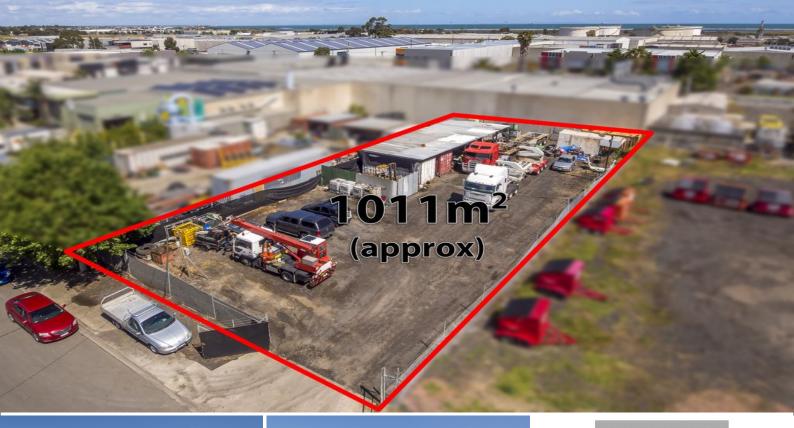

## 39 Albemarle Street, Williamstown VIC 3016

## **PRIME DEVELOPMENT OPPORTUNITY!**

Located in Williamstown Industrial Precinct, with easy access to Melbourne CBD and arterial roads to and from Westgate Freeway, this strategic and valuable location, measuring approx 1,011sqm, would be perfect for an owner-occupier with multiple vehicles. It also offers ample potential for developers with multi-site aspirations (STCA).

• Undercover shelter

• Hardstand crushed-rock surface

• Industrial 1 zoning

• Wide driveway with secure fenced perimeter

Land FOR SALE

**Tino Parisi** 0425 755 655 tinop@comptongreen.com.au