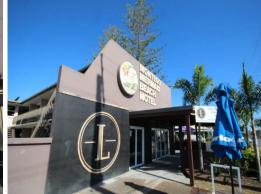

## Massive Exposure - Fit Out In Place

- \* Shop is 120m2
- \* Locate your business on the main strip
- \* Serviced by 22 room motel
- \* Growing residential catchment area
- \* Connected to large population and traffic base
- \* Breezy alfresco area
- \* The cafe is presented brilliantly in a 120m2 space and comes fitted out with equipment. An interested business would transition smoothly into operation. There is a grease trap connection and the unit is air conditioned.
- \* All outgoings (electricity, water) included in price