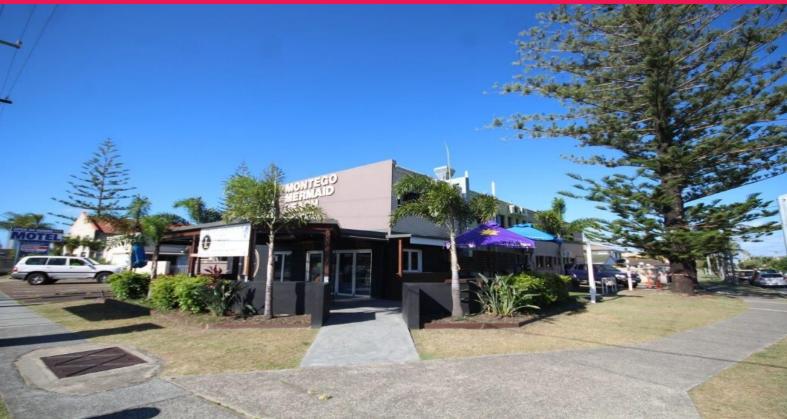

## Massive Exposure - Fit Out In Place

- \* Shop is 120m2
- \* Locate your business on the main strip
- \* Serviced by 22 room motel
- \* Growing residential catchment area
- \* Connected to large population and traffic base
- \* Breezy alfresco area
- \* The cafe is presented brilliantly in a 120m2 space and comes fitted out with equipment. An interested business would transition smoothly into operation. There is a grease trap connection and the unit is air conditioned.
- \* All outgoings (electricity, water) included in price

Salvos Stores, Apres Su

Retail

FOR LEASE

120sqm