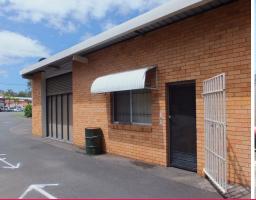

## LEASED BY LJ HOOKER COMMERCIAL

This great little unit will be highly sought at only 90m2.

The street frontage provides excellent exposure and signage opportunity. Internally the unit comprises its own internal shower and toilet with a separate storage area.

Features of the premises includes:

- Rear storage area
- Ample onsite parking

If your business is looking for some affordable industrial space with street front exposure in a convenient loc

Industrial FOR LEASE