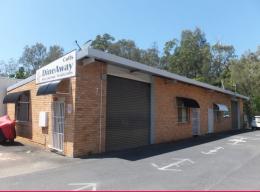

## LJ Hooker Commercial

Unit 7/13-14 Gdt Seccombe Close, Coffs Harbour NSW

## LEASED BY LJ HOOKER COMMERCIAL

This great little unit will be highly sought at only 90m2.

The street frontage provides excellent exposure and signage opportunity. Internally the unit comprises its own internal shower and toilet with a separate storage area.

Features of the premises includes:

- Rear storage area
- Ample onsite parking

If your business is looking for some affordable industrial space with street front exposure in a convenient loc

Industrial FOR LEASE