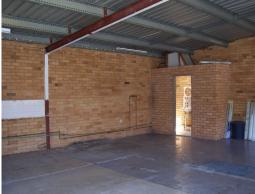

## LEASED BY LJ HOOKER COMMERCIAL

This great little unit will be highly sought at only 90m2.

The street frontage provides excellent exposure and signage opportunity. Internally the unit comprises its own internal shower and toilet with a separate storage area.

Features of the premises includes:

- Rear storage area
- Ample onsite parking

If your business is looking for some affordable industrial space with street front exposure in a convenient loc

Industrial FOR LEASE