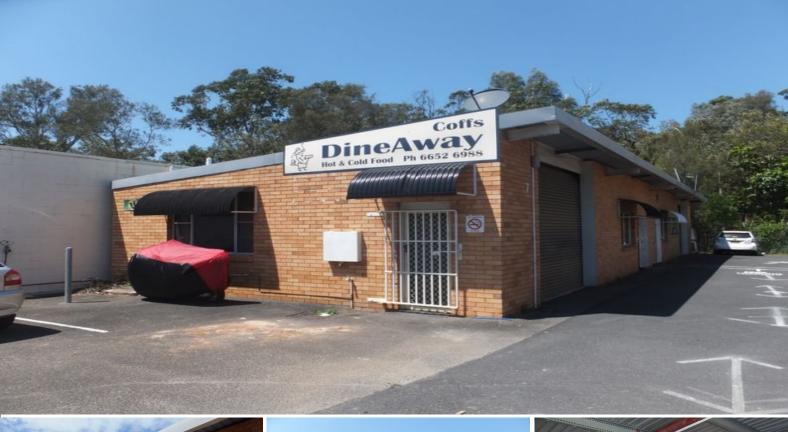

## LJ Hooker Commercial

Unit 7/13-14 Gdt Seccombe Close, Coffs Harbour NSW

## LEASED BY LJ HOOKER COMMERCIAL

This great little unit will be highly sought at only 90m2.

The street frontage provides excellent exposure and signage opportunity. Internally the unit comprises its own internal shower and toilet with a separate storage area.

Features of the premises includes:

- Rear storage area
- Ample onsite parking

If your business is looking for some affordable industrial space with street front exposure in a convenient loc

Industrial FOR LEASE

90sqm