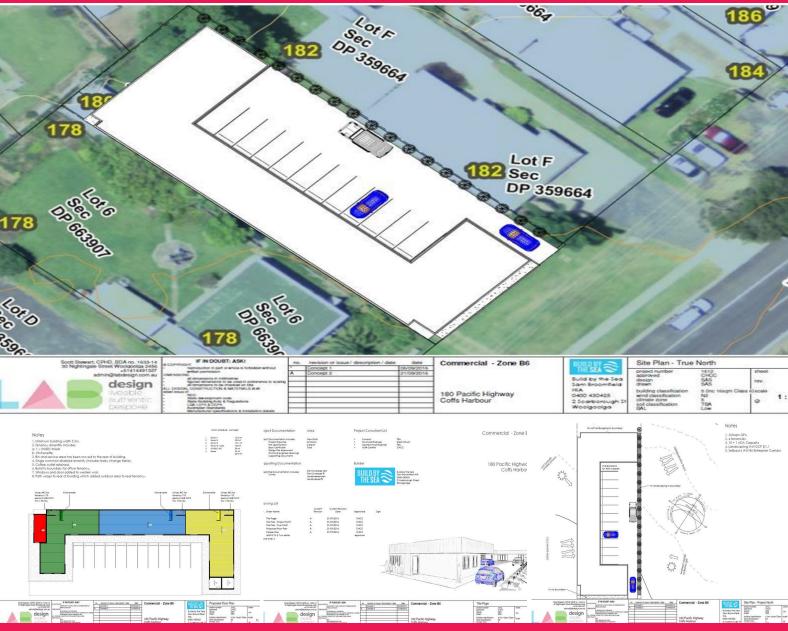

## **New Office Space Completion Anticipated Late 2017**

Suite 1 will provide new professional office accommodation with an approximate gross leasable area of 101.5m2.

The new single storey building will comprise 3 professional office suites plus a caf?.

The building is U shaped with central car parking and a pedestrian pathway linking all units.

The complex will enjoy huge highway exposure, approximately 1.5 kilometres north of Coffs Harbour's burgeoning CBD.

The new \$78 million Justice Precinct is one kilometre away.

Some 50,000 vehicles pass this property daily on average.

Suite 1 is located towards the rear of the property.

Onsite car parking for up to 12 vehicles is available.

These new suites will e

Offices FOR LEASE \$38,000pa +GST

101.5sqm