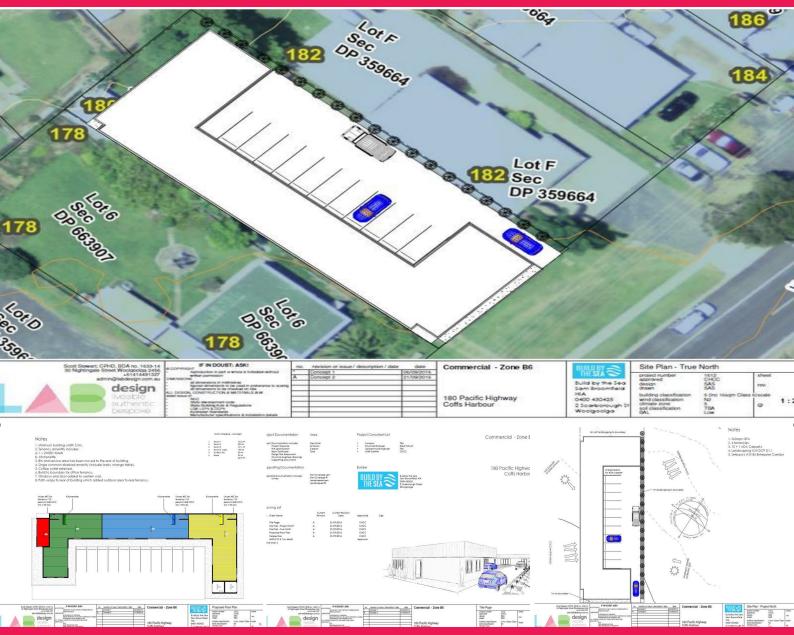

## **New Office Space Completion Anticipated Late 2017**

Suite 3 will provide new professional office accommodation with an approximate gross leasable area of 100.1m2.

The new single storey building will comprise 3 professional office suites plus a caf?.

The building is U shaped with central car parking and a pedestrian pathway linking all units.

The complex will enjoy huge highway exposure, approximately 1.5 kilometres north of Coffs Harbour's burgeoning CBD.

The new \$78 million Justice Precinct is one kilometre away.

Some 50,000 vehicles pass this property daily on average.

Suite 3 is situated at the front of the building facing the Pacific Highway. Onsite car parking for up to 12 vehicles is available.

These new suites will e

Offices FOR LEASE \$37,500pa +GST 100.1sqm