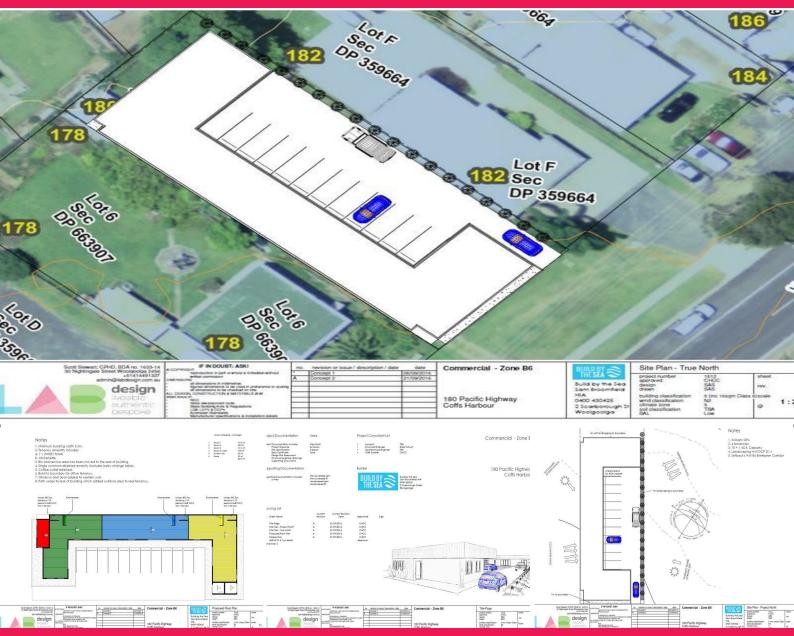

## **New Cafe Premises Completion Anticipated Late 2017**

Shop 4 will provide new caf? space within a professional office accommodation complex with an approximate gross leasable area of 15.8m2.

The new single storey building will comprise 3 professional office suites plus a caf? facing the Pacific Highway.

The building is U shaped, with central car parking and a pedestrian pathway linking all units.

The complex will enjoy huge highway exposure, approximately 1.5 kilometres north of Coffs Harbour's burgeoning CBD.

The new \$78 million Justice Precinct is one kilometre away.

Some 50,000 vehicles pass this property daily on average.

Shop 4 is situated at the front of the building facing the highway.

These new suites will e