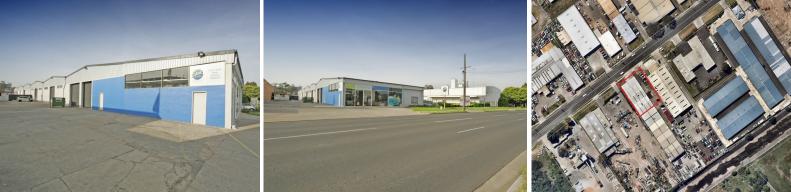

## **Bulky Goods On Blaxland Road**

The property is located amongst the established Campbelltown bulky goods precinct approximately 10 minutes from the M7 Motorway and minutes from the M5 North and South bound on and off ramps. The property has excellent exposure to busy Blaxland Road which can raise the profile of any business.

The property is of brick construction with a large glass shopfront fronting Blaxland Road allowing for excellent exposure to passing traffic. Access to the clearspan portal frame warehouse is via three (3) roller shutter doors.

Excellent opportunity to position yourself on busy Blaxland Road.

Available February 2017.

Industrial FOR LEASE

740sqm

Aaron Ward 0404 082 445 award@ljhc.com.au