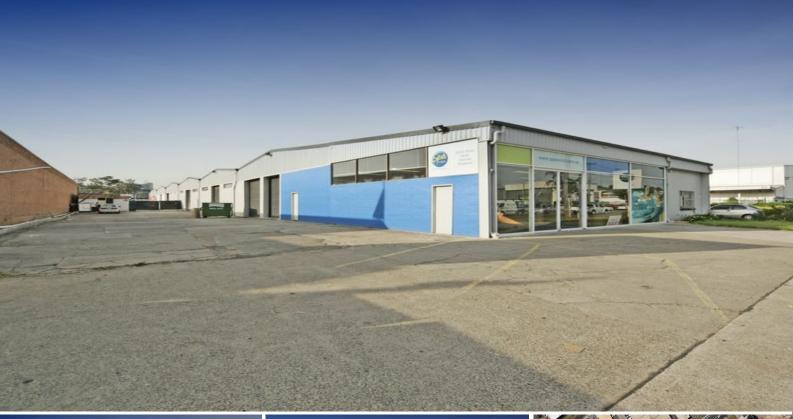

## **Bulky Goods On Blaxland Road**

The property is located amongst the established Campbelltown bulky goods precinct approximately 10 minutes from the M7 Motorway and minutes from the M5 North and South bound on and off ramps. The property has excellent exposure to busy Blaxland Road which can raise the profile of any business.

The property is of brick construction with a large glass shopfront fronting Blaxland Road allowing for excellent exposure to passing traffic. Access to the clearspan portal frame warehouse is via three (3) roller shutter doors.

Excellent opportunity to position yourself on busy Blaxland Road.

Available February 2017.

Industrial FOR LEASE

740sqm

Aaron Ward 0404 082 445 award@ljhc.com.au