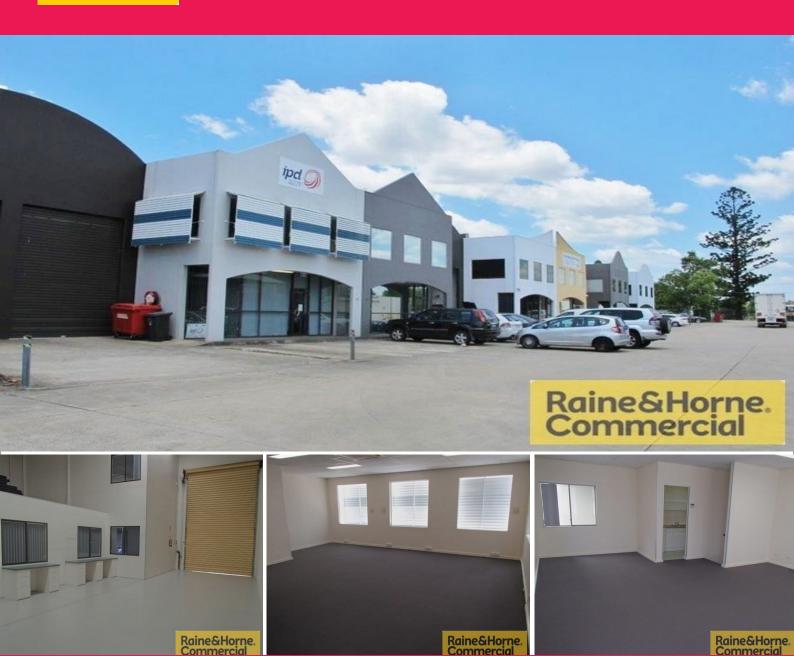

24/121 Kerry Road, Archerfield QLD 4108

## **High Quality Unit in Popular Complex**

- \* Modern 227sgm concrete tilt panel unit in great location
- \* Only 500m from Beaudesert Road & major arterials
- \* 106sgm of air-conditioned office space over two levels
- \* 121sqm of clear span warehouse includes a 35sqm training room
- \* Accessed to warehouse via electric container height roller door
- \* Amenities and kitchenettes on both levels
- \* Unit fronts wide concrete driveway allowing container drop ability
- \* Access to complex via two driveways allowing for easy vehicle
- \* Complex has on site snack bar/eatery
- \* Walking distance to the Banks, Post Office & Acacia Marketplace Centre
- \* Motivated owners want this Sold!

Please contact Exclusiv

Industrial

FOR SALE

227sqm

Raine&Horne. Commercial

Wayne Newberry

0408 723 023

wayne@rnhcommercial.com.au