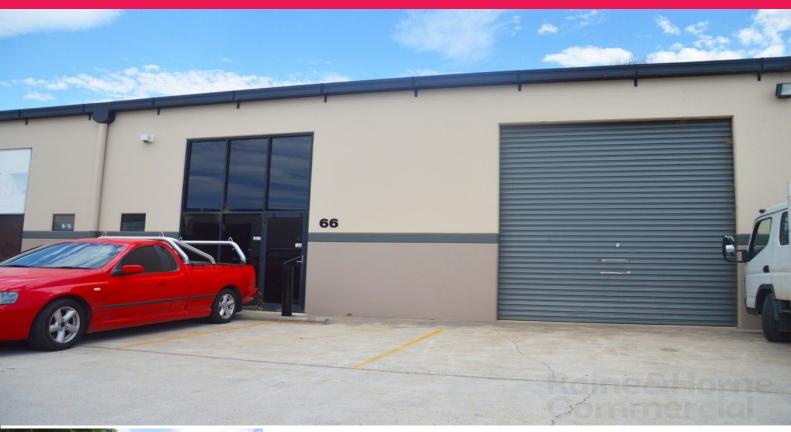

## Unit 66, 37-47 Borec Road, Penrith NSW 2750

## **MODERN INDUSTRIAL UNIT**

- \* 210sqm Clear span unity located in the popular Penrith Valley Industrial Centre
- \* Includes disabled amenities and kitchenette
- \* Roller shutter approx 4m high
- \* Ideal for any storage or general industrial applications
- \* Onsite parking available
- \* Within close proximity to Penrith CBD, M4 Motorway and other artillery roads