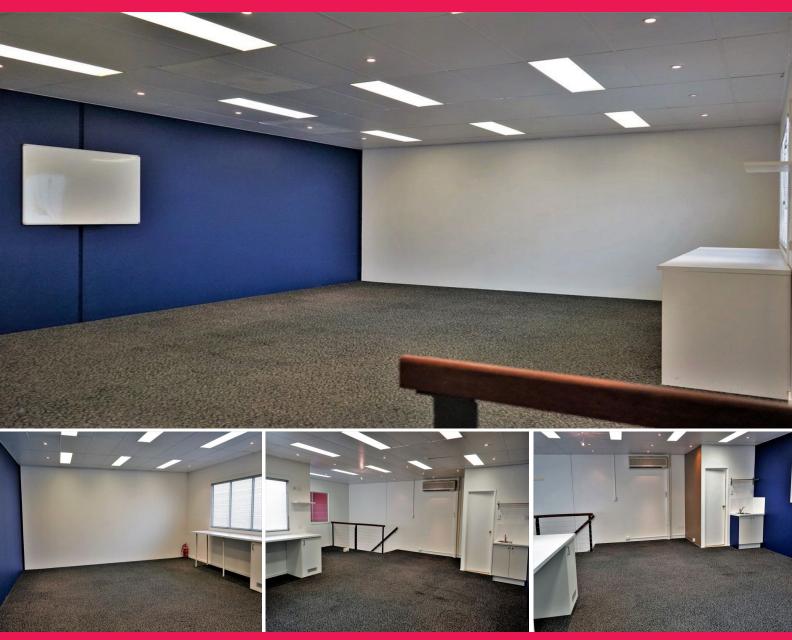

## 75m2\* GREAT VALUE MORNINGSIDE OFFICE

- 75sqm\* of air-conditioned, carpeted, first floor office space
- Mostly open plan with one partitioned office, alarm system
- Self contained bathroom and kitchenette amenities
- Freshly painted throughout, individual tenancy (not a shared space)
- One car space provided plus ample available on site
- Close to Bulimba's bustling retail & cafe precinct
- Call for an inspection today!
- Lease Price: \$15,000PA Gross (Includes Outgoings) + GST (\*approx)