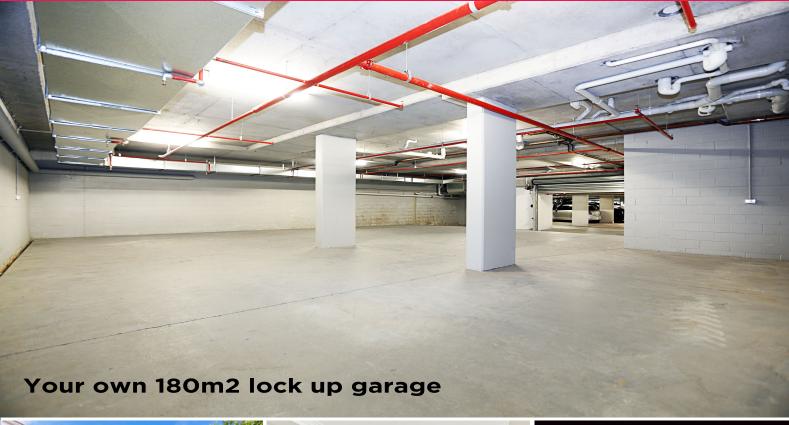

## 180 SQM LOCK UP GARAGE + 3 BEDROOM APARTMENT

- \* A near new 3 bedroom masterpiece offering 342sqm of property on title
- \* Expansive, grassed courtyard, 180 sqm lock up garage, a one of a kind property
- \* A rare offering, impeccable finishes ? the ultimate in luxury living
- \* Huge rental return of \$1,000pw + centrally located to shops & transport

## LIFESTYLE

This is an exceptionally rare offering for you to purchase a magnificent, three bedroom, courtyard apartment with an excessive 9+ car garage on title - so rare!

An oversized, combined living & dining unveils a magnificent, grassed courtyard simply ideal for families with a

Industrial

FOR SALE

180sqm