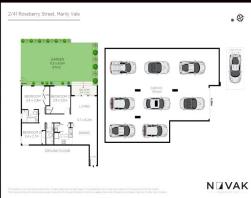

## 180 SQM LOCK UP GARAGE + 3 BEDROOM APARTMENT

- \* A near new 3 bedroom masterpiece offering 342sqm of property on title
- \* Expansive, grassed courtyard, 180 sqm lock up garage, a one of a kind property
- \* A rare offering, impeccable finishes ? the ultimate in luxury living
- \* Huge rental return of \$1,000pw + centrally located to shops & transport

## LIFESTYLE

This is an exceptionally rare offering for you to purchase a magnificent, three bedroom, courtyard apartment with an excessive 9+ car garage on title - so rare!

An oversized, combined living & dining unveils a magnificent, grassed courtyard simply ideal for families with a