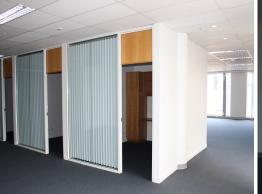

The current configuration is some 190sqm of open-plan work area plus an additional 3 offices and meeting room of 40sqm. An executive toilet and Lunch room is situated within the tenancy. Staff toilets are also provided outside the tenancy.