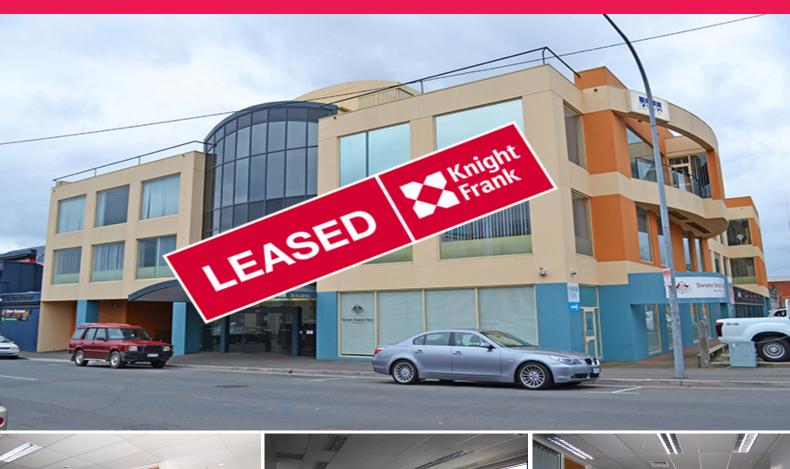

## Level 2/33 George Street, Launceston TAS 7250

## "A Grade" Office Space

?A? Grade office space?, situated in Launceston's major office precinct.

This suite provides office accommodation that benefits from sun, natural light and one of the most appealing work environments in Launceston. The property has an easterly and northerly aspect and situated on Level 2 to maximize the outlook.

The current configuration is some 190sqm of open-plan work area plus an additional 3 offices and meeting room of 40sqm. An executive toilet and Lunch room is situated within the tenancy. Staff toilets are also provided outside the tenancy.

Secure Car parking is p

Offices

FOR LEASE

230sqm