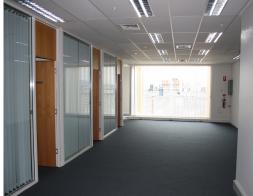

The current configuration is some 190sqm of open-plan work area plus an additional 3 offices and meeting room of 40sqm. An executive toilet and Lunch room is situated within the tenancy. Staff toilets are also provided outside the tenancy.