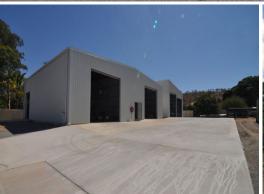

## **Industrial Unit at new Stuart complex**

This free standing industrial warehouse unit has a floor area of 160m2 accessed via a large roller door. The warehouse is high clearance from 5.5 to 6 metres throughout. There are on site amenities and an office can be provided by negotiation. The large 1,618m2 site offers ample hardstand areas for storage and is shared between the 3 units. Unit 1 of 160m2 is also available at an additional \$400 per week + GST.