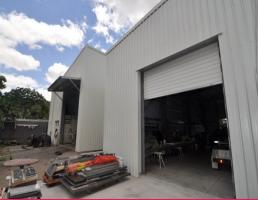

## **Industrial Unit at new Stuart complex**

This free standing industrial warehouse unit has a floor area of 160m2 accessed via a large roller door. The warehouse is high clearance from 5.5 to 6 metres throughout. There are on site amenities and an office can be provided by negotiation. The large 1,618m2 site offers ample hardstand areas for storage and is shared between the 3 units. Unit 1 of 160m2 is also available at an additional \$400 per week + GST.