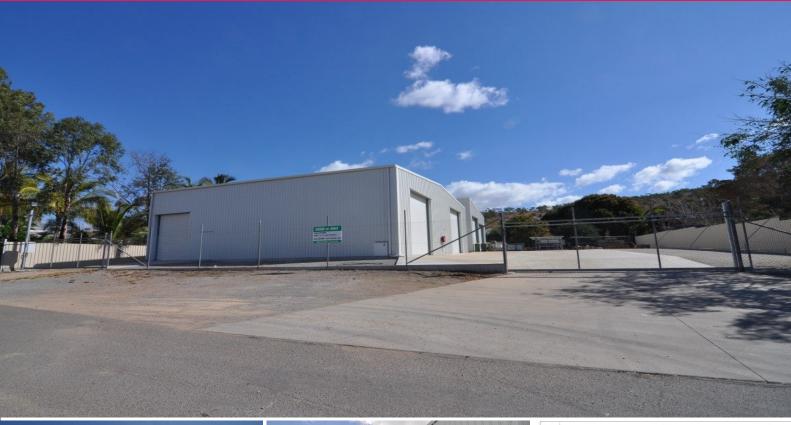

## **Industrial Unit at new Stuart complex**

This free standing industrial warehouse unit has a floor area of 160m2 accessed via a large roller door. The warehouse is high clearance from 5.5 to 6 metres throughout. There are on site amenities and an office can be provided by negotiation. The large 1,618m2 site offers ample hardstand areas for storage and is shared between the 3 units. Unit 1 of 160m2 is also available at an additional \$400 per week + GST.