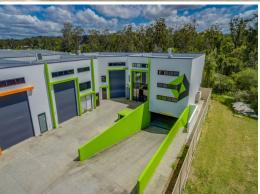

## 336m2\* Tenanted Investment Unit on Brand New Lease

- Unit 2 336m2\* quality industrial unit
- Quality property, attractive yield
- Brand new lease, strong terms
- Concrete tilt panel construction
- Stunning facilities, basement carpark
- Located just off the M1 and Smith Street Motorways
- Short walking distance to the proposed new Light Rail station stop (Stage 2)
- Close proximity to Westfield Helensvale and expanding residential areas