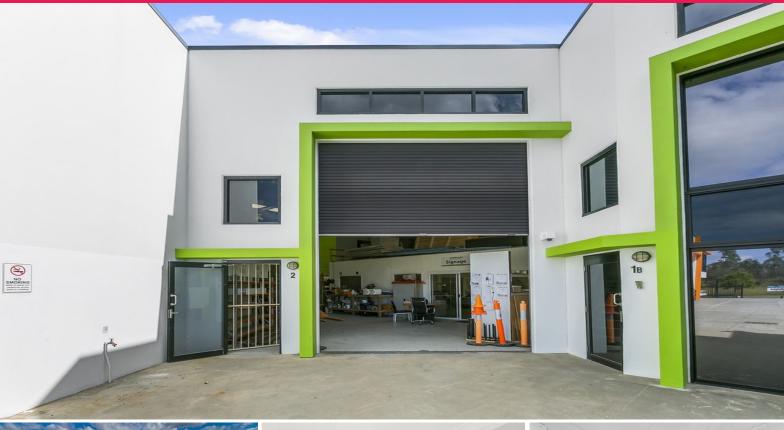

## 336m2\* Tenanted Investment Unit on Brand New Lease

- Unit 2 336m2\* quality industrial unit
- Quality property, attractive yield
- Brand new lease, strong terms
- Concrete tilt panel construction
- Stunning facilities, basement carpark
- Located just off the M1 and Smith Street Motorways
- Short walking distance to the proposed new Light Rail station stop (Stage 2)
- Close proximity to Westfield Helensvale and expanding residential areas