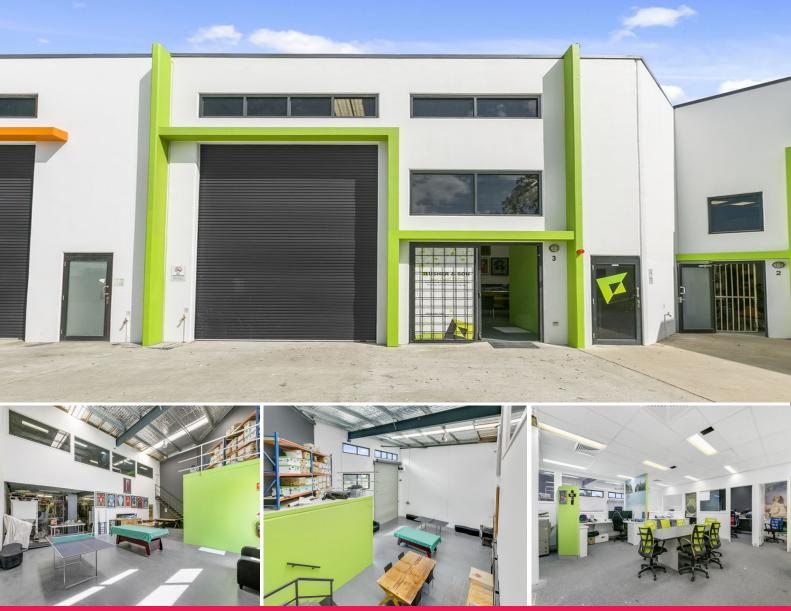

## 278m2\* Tenanted Investment Unit on Brand New Lease

- Unit 3 278m2\* quality industrial unit
- Quality property, attractive yield
- Brand new lease, strong terms
- Concrete tilt panel construction
- Stunning facilities, basement carpark
- Located just off the M1 and Smith Street Motorways

- Short walking distance to the proposed new Light Rail station stop (Stage 2)

- Close proximity to Westfield Helensvale and expanding residential areas

Auction: Thursday 8th December 2016, 10am at the Gold Coast Turf Club, Bundall

For further information

FOR SALE

278sqm

Adam Young 0424 191 252 a.young@rwsp.net

James Young 0417 601 987 james.young@raywhite.com

×p