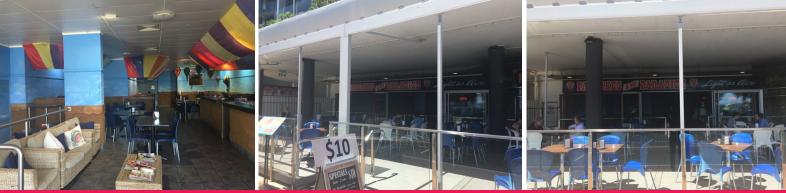

## 257sqm plus alfresco (114sqm) Coolangatta Beachfront Restaurant site -For Leas

Don't miss this prime 257sqm site on Coolangatta's iconic beachfront with additional 114sqm alfresco area.

This great site is very well positioned on Coolangatta's famous tourist strip and features a large kitchen, indoor and outdoor dining options and a large bar area. The restaurant has seating capacity for approximately 130 patrons.