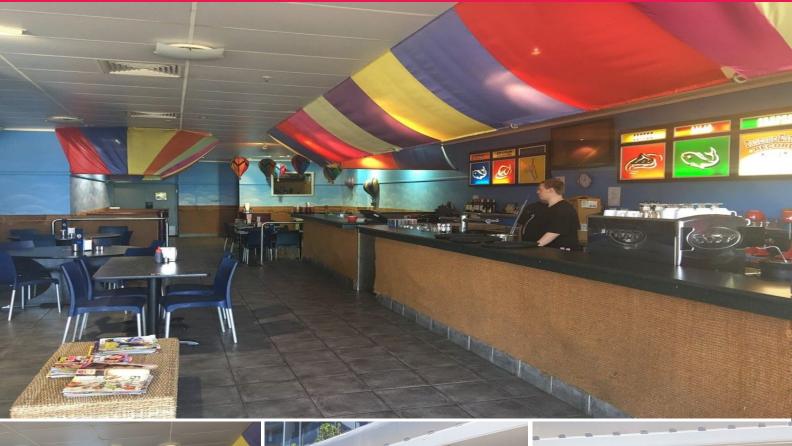

## 257sqm plus alfresco (114sqm) Coolangatta Beachfront Restaurant site -For Leas

Don't miss this prime 257sqm site on Coolangatta's iconic beachfront with additional 114sqm alfresco area.

This great site is very well positioned on Coolangatta's famous tourist strip and features a large kitchen, indoor and outdoor dining options and a large bar area. The restaurant has seating capacity for approximately 130 patrons.