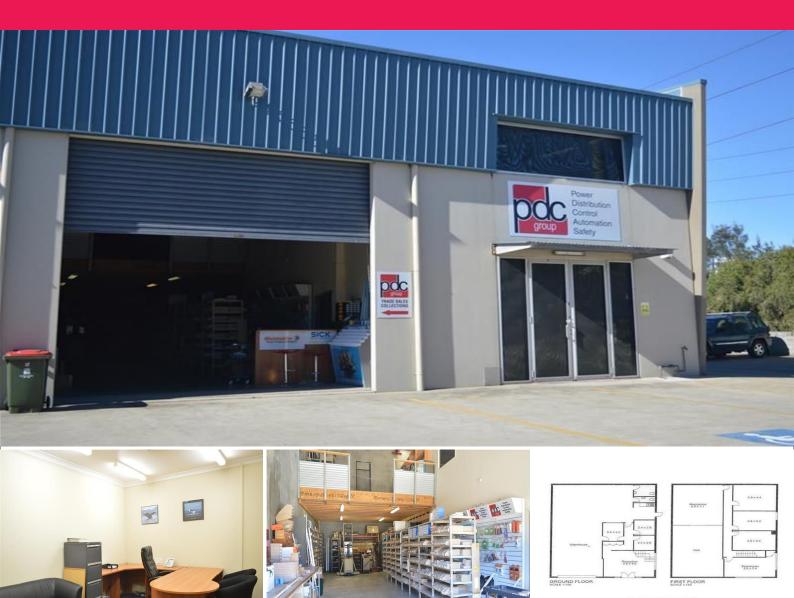

## **OFFICES WITH WAREHOUSING**

Building Area: 335m2 (Approx)

Perfect industrial unit for companies looking for more office than warehousing in a location convenient to Newcastles CBD but without the car parking issues the CBD can sometimes pose.

Reception area with waiting room
Six private offices
Large boardrom
Ducted air conditioning throughout
Kitchen and good size lunchroom
High clearance warehouse of approx 125m2
Mezzanine storage of approx 42m2