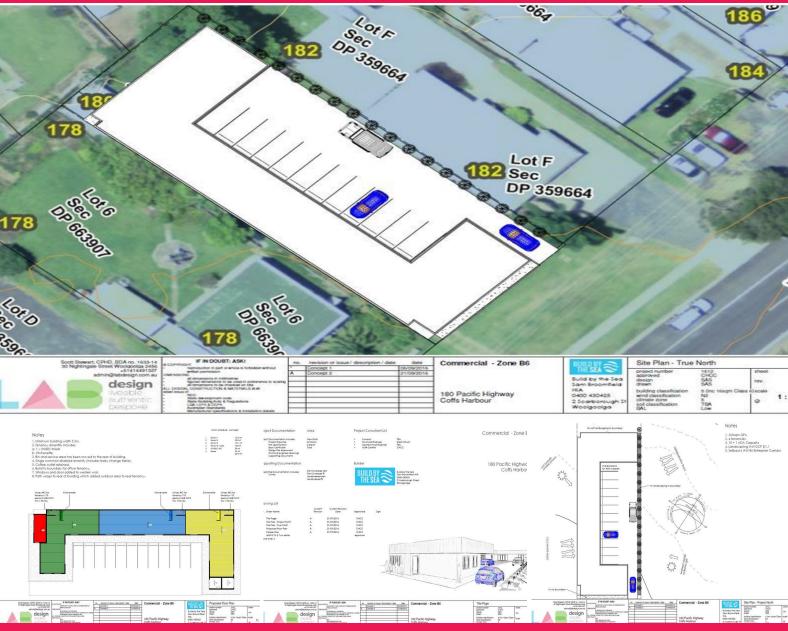

## **New Office Space Completion Anticipated Late 2017**

Suite 1 will provide new professional office accommodation with an approximate gross leasable area of 101.5m2.

The new single storey building will comprise 3 professional office suites plus a caf?.

The building is U shaped with central car parking and a pedestrian pathway linking all units.

The complex will enjoy huge highway exposure, approximately 1.5 kilometres north of Coffs Harbour's burgeoning CBD.

The new \$78 million Justice Precinct is one kilometre away.

Some 50,000 vehicles pass this property daily on average.

Suite 1 is located towards the rear of the property.

Onsite car parking for up to 12 vehicles is available.

These new suites will e

Offices

FOR SALE

\$530,000 +GST

101.5sqm