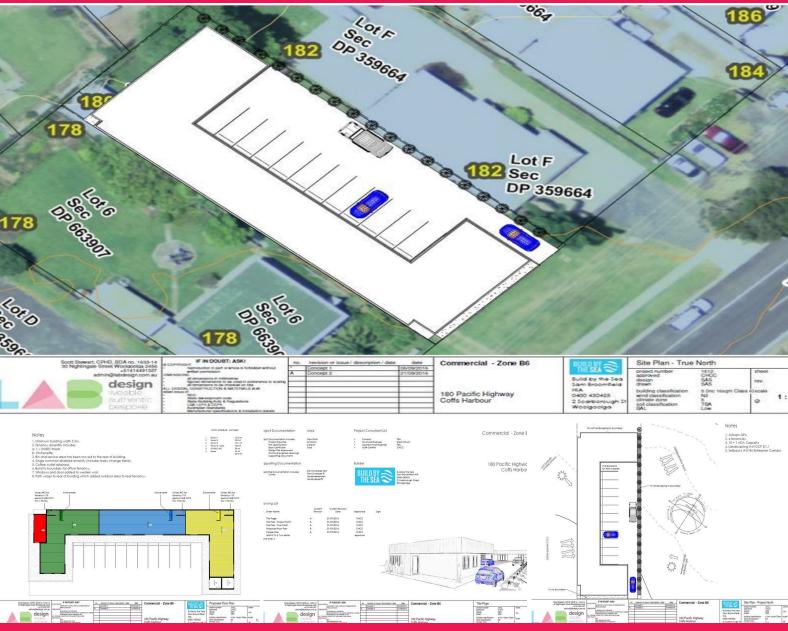

## **New Office Space Completion Anticipated Late 2017**

Suite 2 will provide new professional office accommodation with an approximate gross leasable area of 98m2.

The new single storey building will comprise 3 professional office suites plus a caf?.

The building is 'U' shaped with central car parking and a pedestrian pathway linking all units.

The complex will enjoy huge highway exposure approximately 1.5 kilometres north of Coffs Harbour's burgeoning CBD.

The new \$78mil Justice Precinct is one kilometre away.

Some 50,000 vehicles pass this property daily on average.

Suite 2 occupies a central position within the building.

Onsite car parking for up to 12 vehicles is available.

These new suites will e

Offices

FOR SALE

\$520,000 +GST

98sqm