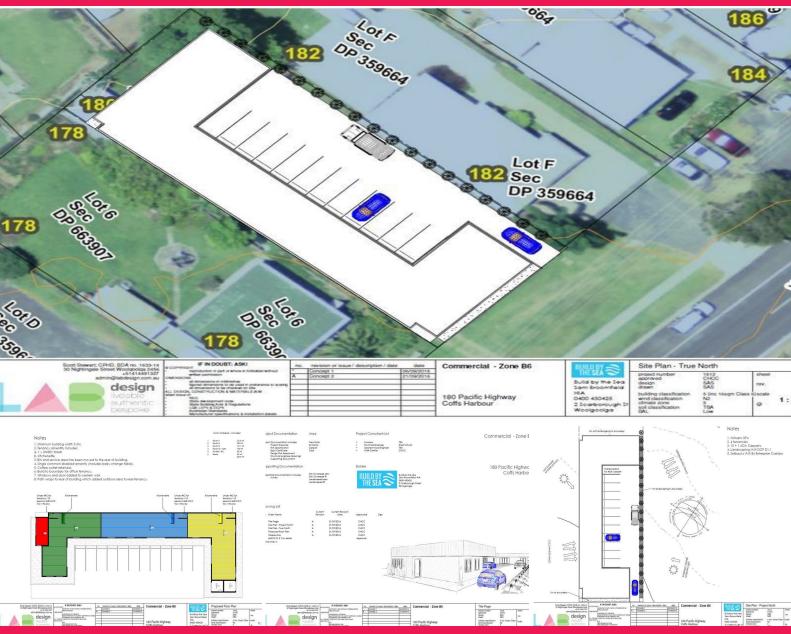

## **New Office Space Completion Anticipated Late 2017**

Suite 3 will provide new professional office accommodation with an approximate gross leasable area of 100.1m2.

The new single storey building will comprise 3 professional office suites plus a caf?.

The building is 'U' shaped with central car parking and a pedestrian pathway linking all units.

The complex will enjoy huge highway exposure, approximately 1.5 kilometres north of Coffs Harbour's burgeoning CBD.

The new \$78mil Justice Precinct is one kilometre away.

Some 50,000 vehicles pass this property daily on average.

Suite 3 is situated at the front of the building facing the Pacific Highway. Onsite car parking for up to 12 vehicles is available.