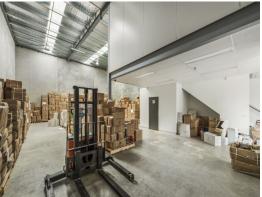

### **Clean High Clearance Warehouse**

The professional, clear span property offers container height roller door, great natural light, air conditioned offices and onsite car parking. The property is located within a highly regarded business park close to all arterial roads including Dorset Road & Mountain Highway.

• 165m2 approximately • 3 phase power

• Office area | 29.52m2 approximately

• Zoning | Industrial 1

Industrial FOR LEASE

165sqm