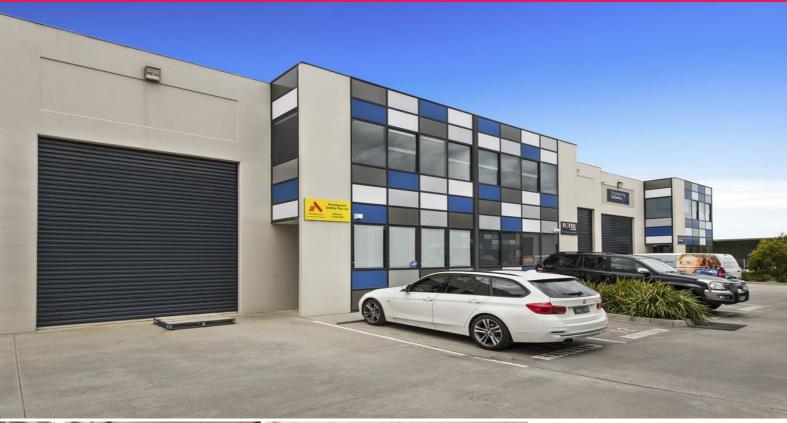

### **Clean High Clearance Warehouse**

The professional, clear span property offers container height roller door, great natural light, air conditioned offices and onsite car parking. The property is located within a highly regarded business park close to all arterial roads including Dorset Road & Mountain Highway.

• 165m2 approximately • 3 phase power

• Office area | 29.52m2 approximately

• Zoning | Industrial 1

Industrial FOR LEASE

165sqm