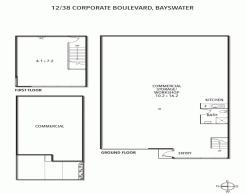

• 165m2 approximately • 3 phase power

• Office area | 29.52m2 approximately

• Zoning | Industrial 1

Industrial FOR LEASE

165sqm